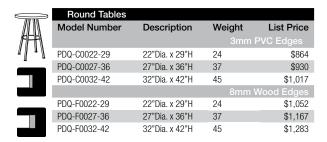

## **General Specifications**

**Table Top:** Table tops are 1-1/4" thick, three-ply particleboard with .050" high-pressure laminate top surface and .030" phenolic backer. Edge types include 8mm hardwood (F) and 3mm PVC (C). Table top is attached to base mounting plate with 8 wood screw fasteners

**Leg and Base:** legs are 14-gauge, 1-1/4" square powder coated steel tube welded to a 3/16" thick round steel base mounting plate. All four legs are tied together with a 1/4" diameter foot ring welded through each leg. Each leg is fitted with an adjustable glide.

Required to order: Model # including options if applicable

- HPL selection
- PVC selection or wood edge finish
- powdercoat selection