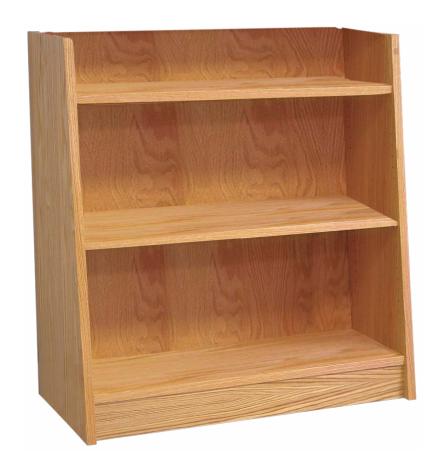

### **Display**

11-4217BS 17"D X 37"W X 42"H

#### **BOOKSTORE DISPLAY**

- · Free-standing wooden display unit.
- Starter-adder configurable.
- Solid grade A wood construction.
- Edges are solid wood with your choice of finish.
- Backs are 1/4" plywood with grade A wood veneer.
- Toes are attached using steel brackets.
- · Panels are fitted with leveling glides.

#### General Specifications

**End panels:** End panels are 1" veneer core hardwood plywood with grade A oak veneer face and with a 1.5mm solid wood banding.

**Shelves:** Shelves are 1" veneer core hardwood plywood with grade A oak veneer face and with a 1.5mm solid wood banding. Bottom shelf and top cross panel are 1" three ply construction with grade A oak veneer face and 1.5mm solid wood banding.

**Backs:** Backs are 1/4" plywood with grade A oak veneer. Toes are constructed of 4" high and 1" thick veneer core hardwood plywood and are attached using 14-gauge steel brackets.

cs-bookstoredisplay-190411