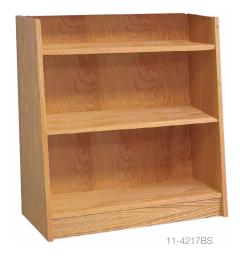

### **Display**

11-4217BS 17"D X 37"W X 42"H

#### **BOOKSTORE DISPLAY**

- · Free-standing wooden display unit.
- Starter-adder configurable.
- Solid grade A wood construction.
- Edges are solid wood with your choice of finish.
- Backs are 1/4" plywood with grade A wood veneer.
- Toes are attached using steel brackets.
- · Panels are fitted with leveling glides.

#### General Specifications

**End panels:** End panels are 1" veneer core hardwood plywood with grade A oak veneer face and with a 1.5mm solid wood banding.

**Shelves:** Shelves are 1" veneer core hardwood plywood with grade A oak veneer face and with a 1.5mm solid wood banding. Bottom shelf and top cross panel are 1" three ply construction with grade A oak veneer face and 1.5mm solid wood banding.

**Backs:** Backs are 1/4" plywood with grade A oak veneer. Toes are constructed of 4" high and 1" thick veneer core hardwood plywood and are attached using 14-gauge steel brackets.

cs-bookstoredisplay-190411