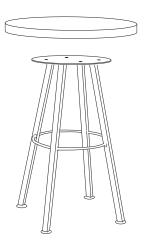

## **General Specifications**

**Table Top:** Table tops are 1-1/4" thick, three-ply particleboard with .050" high-pressure laminate top surface and .030" phenolic backer. Edge types include 8mm hardwood (F) and 3mm PVC (C). Table top is attached to base mounting plate with 8 wood screw fastpares.

**Leg and Base:** legs are 14-gauge, 1-1/4" square powder coated steel tube welded to a 3/16" thick round steel base mounting plate. All four legs are tied together with a  $\frac{1}{4}$ " diameter foot ring welded through each leg. Each leg is fitted with an adjustable glide.