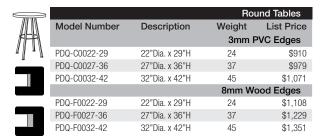

Required to order: Model # including options if applicable

- HPL selection
- PVC selection or wood edge finish
- powdercoat selection

|                     | Set Up Charges and Upcharges for Non-Standard and Custom Fini |            |
|---------------------|---------------------------------------------------------------|------------|
| Model Number        | Description                                                   | List Price |
| Group 2 Powder Coat | Set up charge, per color, per order, for Group 2 Powder Coat  | \$329      |
| Non-Standard PVC    | Upcharge, per color, per order, for non-standard PVC          | \$911      |