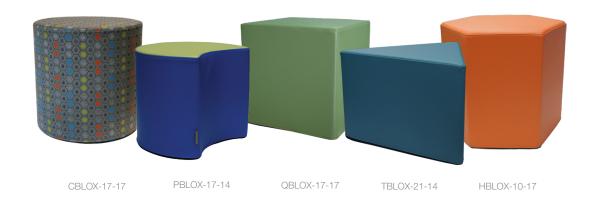

#### BLOX

- These contemporary designs have a fully upholstered cover with zipper for easy washing ability.
- High-density foam interior.
- Fun for the kids and unlimited function.

### **CBLOX STANDARD SIZES**

| MODEL       | DIAMETER" | OVERALL HEIGHT" |
|-------------|-----------|-----------------|
| CBLOX-17-17 | 17        | 17              |
| CBLOX-17-14 | 17        | 14              |
| CBLOX-17-9  | 17        | 9               |
| CBLOX-17-6  | 17        | 6               |
| CBLOX-15-2  | 15        | 2               |

# **PBLOX STANDARD SIZES**

| MODEL       | DIAMETER" | OVERALL HEIGHT" |
|-------------|-----------|-----------------|
| PBLOX-17-17 | 17        | 17              |
| PBLOX-17-14 | 17        | 14              |
| PBLOX-17-9  | 17        | 9               |
| PBLOX-17-6  | 17        | 6               |

# **QBLOX STANDARD SIZES**

| MODEL       | OVERALL<br>DEPTH" | OVERALL<br>WIDTH" | OVERALL<br>HEIGHT" |
|-------------|-------------------|-------------------|--------------------|
| QBLOX-17-17 | 17                | 17                | 17                 |
| QBLOX-17-14 | 17                | 17                | 14                 |
| QBLOX-17-9  | 17                | 17                | 9                  |
| QBLOX-17-6  | 17                | 17                | 6                  |

# **TBLOX STANDARD SIZES**

| MODEL       | EACH SIDE" | OVERALL HEIGHT" |
|-------------|------------|-----------------|
| TBLOX-21-17 | 21         | 17              |
| TBLOX-21-14 | 21         | 14              |
| TBLOX-21-9  | 21         | 9               |
| TBLOX-19-6  | 19         | 6               |

## **HBLOX STANDARD SIZES**

| MODEL       | EACH SIDE" | OVERALL HEIGHT" |
|-------------|------------|-----------------|
| HBLOX-10-17 | 10         | 17              |
| HBLOX-10-14 | 10         | 14              |
| HBLOX-10-9  | 10         | 9               |
| HBLOX-10-6  | 10         | 6               |