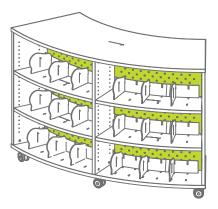

#### **Drift Picture Book**

**Step 2:** Select HPL or TFL for top, ends, and intermediate panel.

Choose from our selection of finishes. See our selection of finish choices at

https://www.mediatechnologies.com/resources/finishes