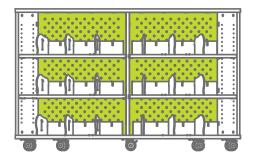

To the right is a simple explanation of a mediatechnologies Drift Picture Book model number.

Model Number:

DFTS-PB-2824D-L-MOB

Drift Picture Book Double Sided Mobile

Steel Dimensions Laminate

Back

**Step 1:** Select powder coat for perforated steel back panel.

For double faced units, the back panel divides the two faces.