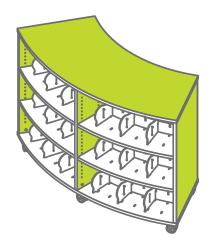

Choose from our selection of finishes.
See our selection of finish choices at <a href="https://www.mediatechnologies.com/resources/finishes">https://www.mediatechnologies.com/resources/finishes</a>

Enter your selection on "Steel Back Panel Powder Coat" line on the last page of this designator.