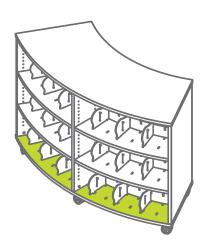

Enter your selection on "Top, Ends & Intermediate Panel HPL/TFL" line on the last page of this designator.

Step 3: Select HPL or TFL for fixed base (shelf).

Choose from our selection of finishes
See our selection of finish choices at
https://www.mediatechnologies.com/resources/finishes

Enter your selection on "Fixed Base (Shelf) HPL/TFL" line on the last page of this designator.

**Step 4:** Select PVC for top, ends, intermediate panel and fixed base (shelf) edges.

Choose from our selection of finishes See our selection of finish choices at