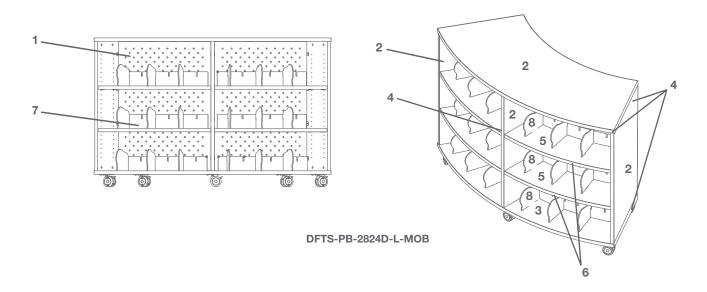

To the right is a simple explanation of a mediatechnologies Drift Picture Book model number.

Model Number:

DFTS-PB-2824D-L-MOB

Drift Picture Book Double Sided Mobile

Steel Dimensions Laminate

Back

**Step 1:** Select powder coat for perforated steel back panel.

Choose from our selection of finishes.
See our selection of finish choices at <a href="https://www.mediatechnologies.com/resources/finishes">https://www.mediatechnologies.com/resources/finishes</a>

Enter your selection on "Steel Back Panel Powder Coat" line on the last page of this designator.

For double faced units, the back panel divides the two faces.

#### **Drift Picture Book**

**Step 2:** Select HPL or TFL for top, ends, and intermediate panel.

Choose from our selection of finishes. See our selection of finish choices at

https://www.mediatechnologies.com/resources/finishes

Enter your selection on "Top, Ends & Intermediate Panel HPL/TFL" line on the last page of this designator.

Step 3: Select HPL or TFL for fixed base (shelf).

Choose from our selection of finishes
See our selection of finish choices at
https://www.mediatechnologies.com/resources/finishes

Enter your selection on "Fixed Base (Shelf) HPL/TFL" line on the last page of this designator.

**Step 4:** Select PVC for top, ends, intermediate panel and fixed base (shelf) edges.

Choose from our selection of finishes See our selection of finish choices at

https://www.mediatechnologies.com/resources/finishes

Enter your selection on "Top/Ends/Intermediate Panel/Fixed Base (Shelf) PVC" line on the last page of this designator.

#### **Drift Picture Book**

Step 5: Select HPL or TFL for adjustable shelves.

Choose from our selection of finishes.

See our selection of finish choices at <a href="https://www.mediatechnologies.com/resources/finishes">https://www.mediatechnologies.com/resources/finishes</a>

Enter your selection on "Adjustable Shelves HPL/TFL" line on the last page of this designator.

Step 6: Select PVC for adjustable shelves edges.

Choose from our selection of finishes.

See our selection of finish choices at <a href="https://www.mediatechnologies.com/resources/finishes">https://www.mediatechnologies.com/resources/finishes</a>

Enter your selection on the "Adjustable Shelves PVC" line on the last page of this designator.

Step 7: Select powder coat for steel bumpouts.

Choose from our selection of finishes.

See our selection of finish choices at <a href="https://www.mediatechnologies.com/resources/finishes">https://www.mediatechnologies.com/resources/finishes</a>

Enter your selection on the "Steel Bumpouts Powder Coat" line on the last page of this designator.

## **Drift Picture Book**

Step 8: Select HPL or TFL for picture book dividers.

Choose from our selection of finishes.

See our selection of finish choices at <a href="https://www.mediatechnologies.com/resources/finishes">https://www.mediatechnologies.com/resources/finishes</a>

Enter your selection on the "Picture Book Divider HPL/TFL" line on the last page of this designator.

### **Drift Picture Book**

Job:

**Model Number:** 

Finish Schedule:

- 1 Steel Back Panel Powder Coat:
- 2 Top, Ends & Intermediate Panel HPL/TFL:
- 3 Fixed Base (Shelf) HPL/TFL:
- 4 Top/Ends/Intermediate Panel/Fixed Base (Shelf) PVC:
- 5 Adjustable Shelves HPL/TFL:
- 6 Adjustable Shelves PVC:
- 7 Steel Bumpouts Powder Coat:
- 8 Picture Book Divider HPL/TFL: