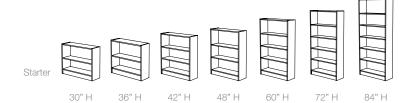

#### **Benchmark Single Faced Units**

H11-4210 H11-4210A Adder H11-4212 H11-4212A Adder

H11-XXXX for HPL T11-XXXX for Melamine

#### **Benchmark Double Faced Units**

H11-4220 H11-4220A Adder H11-4224 H11-4224A Adder

H11-XXXX for HPL T11-XXXX for Melamine