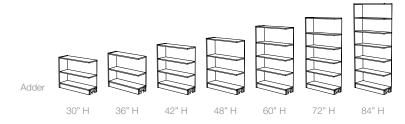

#### **Benchmark Single Faced Units**

H11-4210 H11-4210A Adder H11-4212 H11-4212A Adder

H11-XXXX for HPL T11-XXXX for Melamine

#### **Benchmark Double Faced Units**

H11-4220 H11-4220A Adder H11-4224 H11-4224A Adder

H11-XXXX for HPL T11-XXXX for Melamine

Adder

Starter