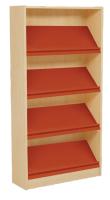

#### **Examples of Benchmark Units**

H11-7212 Single Faced

H11-4224

H11-4212 Single Faced

H11-4212P Single Faced Picture Book

H11-4224P Double Faced Picture Book

H11-7212 + (4) H11-12SH-MAG Magazine Shelves\*

H11-4224 + (4) H11-12SH-MAG Magazine Shelves\*

H11-7212 + (2) H11-12SH-MAG Magazine Shelves\*

\*Magazine Shelves are sold and added separately.

**Melamine Surfaces** 

### **OPTIONS**

Shown with Lam Wow Laminate Accent Panel

SBH11-4212 Steel Shelves

H11-4224 + (4) H11-12SH-MAG Magazine Shelves\*