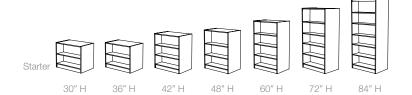

#### **Benchmark Single Faced Units**

H11-4210 H11-4210A Adder H11-4212 H11-4212A Adder

H11-XXXX for HPL T11-XXXX for Melamine

#### **Benchmark Double Faced Units**

H11-4220 H11-4220A Adder H11-4224 H11-4224A Adder

H11-XXXX for HPL T11-XXXX for Melamine

attached to panels

using 14-gauge

steel brackets.

\*ALL backs have **melamine** faces

high-pressure laminate

face; PVC banding.

- Benchmark shelving is available in high-pressure laminate and melamine faces.
- High-pressure laminate models receive veneer core shelves. Melamine models receive particle board shelves.
- Standard Benchmark units are available with flat wood, flat steel, wood picture book or steel picture book shelves.
- Steel shelves are available for all Benchmark shelving.
   For steel shelves, add "SB" to the model number prefix. (SBH11-4212 or SBT11-4212)
- Magazine shelves (wood and steel) are available separately.
- Benchmark shelving is available in starter-adder configuration.
- Mobile Benchmark shelving units available for 42"H and 48"H double-faced units.

Adder

Starter