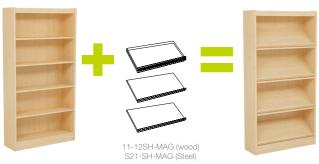

# \*Magazine Shelves are sold and added separately. See below. How to Order a Bookcase with Magazine Shelves

Bookcase with Magazine Shelves

### 1. Order your Bookcase.

- 2. Order the Number of Magazine Shelves you need.
- 3. Arrange and Space your Bookcase Shelves and Install your Magazine Shelves (you may need to remove a shelf).