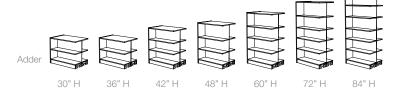

#### **Benchmark Single Faced Units**

H11-4210 H11-4210A Adder H11-4212 H11-4212A Adder

H11-XXXX for HPL T11-XXXX for Melamine

#### **Benchmark Double Faced Units**

H11-4220 H11-4220A Adder H11-4224 H11-4224A Adder

H11-XXXX for HPL T11-XXXX for Melamine

attached to panels

using 14-gauge

steel brackets.

\*ALL backs have **melamine** faces

high-pressure laminate

face; PVC banding.

- Benchmark shelving is available in high-pressure laminate and melamine faces.
- High-pressure laminate models receive veneer core shelves. Melamine models receive particle board shelves.
- Standard Benchmark units are available with flat wood, flat steel, wood picture book or steel picture book shelves.
- Steel shelves are available for all Benchmark shelving.
   For steel shelves, add "SB" to the model number prefix. (SBH11-4212 or SBT11-4212)
- Magazine shelves (wood and steel) are available separately.
- Benchmark shelving is available in starter-adder configuration.
- Mobile Benchmark shelving units available for 42"H and 48"H double-faced units.

Adder

Starter