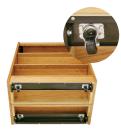

#### Mobile toe assembly:

A steel chassis is fit to the inside of the wood toe frame of the assembly. Casters are bolted to the chassis with 1/4"-20 bolts and nylon insert lock nuts and the entire assembly is attached to the end panel. The steel chassis provides formed flanges under the toe and end panels for extra support. Casters are 2" diameter, non-locking. The mobile bookcase sits 1/2" off the floor.