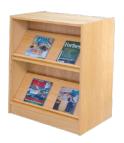

#### **Examples of Benchmark Units**

H11-7212 Single Faced

H11-4224

H11-4212 Single Faced

H11-4212P Single Faced Picture Book

H11-4224P Double Faced Picture Book

H11-7212 + (4) H11-12SH-MAG Magazine Shelves\*

H11-4224 + (4) H11-12SH-MAG Magazine Shelves\*

H11-7212 + (2) H11-12SH-MAG Magazine Shelves\*

\*Magazine Shelves are sold and added separately.

**Melamine Surfaces** 