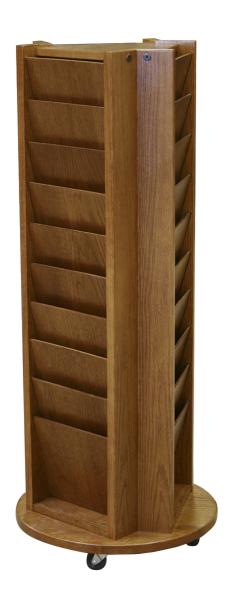

# MOBILE MAGAZINE RACK

### **Display**

K1818MMR 20"Dia. x 48"H

## MOBILE MAGAZINE RACK

K1818MMR

#### MOBILE MAGAZINE RACK

- (10) sloping display shelves at descending heights.
- Solid hardwood plywood.
- · Awaits your choice of oak or maple veneer.
- Edges are 1/8" solid red oak.

**Shelves:** The magazine display cabinet has ten sloped display shelves at descending heights.

cs-mobilemagazinerack-200430