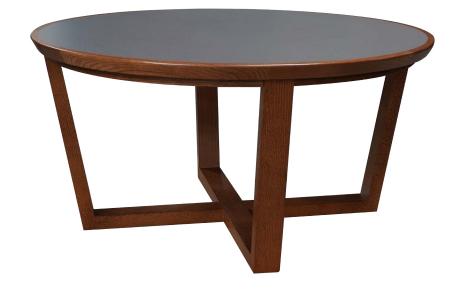

### SAETH OCCASIONAL TABLES

- Table tops are high pressure laminate.
- 30° Bevel hardwood edge.
- Decorative hardwood frame.
- Each leg is equipped with a tack-glide.

EDGE TYPES

30° Bevel

# General Specifications

**Table Top:** Table tops are 1-1/4" thick, three-ply engineered wood construction, with .050" high-pressure laminate (HPL) surface and a phenolic backer. The standard edge is 5/8"x1-5/8" solid red oak with a 1/8" radius on the top edge, 30° reverse bevel and 1/16" radius on the bottom edge.

**Legs:** The legs and frame are 1-1/4" solid glued up red oak hardwood. Each leg is equipped with a tack-glide.

cs-saeth-190220

892 Industrial Park Drive Shelby, MI 49455 P: 231.861.2194 F: 231.861.6678 www.mediatechnologies.com sales@mediatechnologies.com