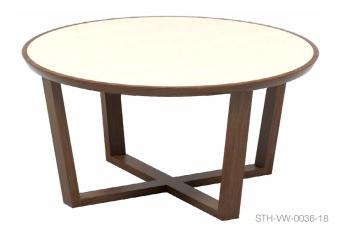

STH-VW-0036-18 36"DIA. X 18"H

## SAETH ROUND STANDARD SIZES

| MODEL          | DIA" | HEIGHT" |
|----------------|------|---------|
| STH-VW-0030-18 | 30   | 18      |
| STH-VW-0036-18 | 36   | 18      |
| STH-VW-0024-22 | 24   | 22      |