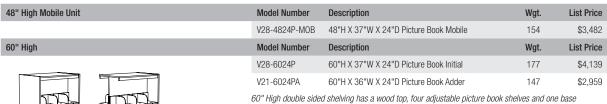

**Picture Book Display Shelf:** The picture book display shelves are 3/4" thick glued up aspen hardwood with a 1-3/4" solid red oak front nosing. The back is 3/4" thick engineered wood with select oak veneer face and 1/8" solid red oak top band. The shelf and back are slotted approximately every 5" to accept wooden dividers. The back is attached to the base of the shelf using screws. They are bored in 4 locations on the underside to accept seismically rated shelf pins. Includes 3 dividers per shelf.