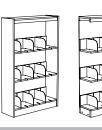

### Shelving

matching wood back.

| 84" High | Model Number          | Description                                                | Wgt.          | List Price |
|----------|-----------------------|------------------------------------------------------------|---------------|------------|
|          | V28-8408              | 84"H X 37"W X 8"D Initial                                  | 81            | \$2,278    |
|          | V21-8408A             | 84"H X 36"W X 8"D Adder                                    | 66            | \$1,476    |
|          | V28-8410              | 84"H X 37"W X 10"D Initial                                 | 94            | \$2,474    |
|          | V21-8410A             | 84"H X 36"W X 10"D Adder                                   | 76            | \$1,620    |
|          | V28-8412              | 84"H X 37"W X 12"D Initial                                 | 108           | \$2,636    |
|          | V21-8412A             | 84"H X 36"W X 12"D Adder                                   | 87            | \$1,727    |
|          | V28-8416-SF           | 84"H X 37"W X 16"D Initial                                 | 135           | \$2,793    |
|          | V21-8416A-SF          | 84"H X 36"W X 16"D Adder                                   | 107           | \$1,838    |
|          | 84" High single sided | d shelving has an inverted wood cornice top and ten adjust | able shelves. |            |

Includes 1/4" matching wood back.

36" High double sided shelving has a wood top and two adjustable shelves. Includes 1/4"

| 90" High | Model Number | Description                                                                          | Wgt.    | List Price |
|----------|--------------|--------------------------------------------------------------------------------------|---------|------------|
|          | V28-9012     | 90"H X 37"W X 12"D Initial                                                           | 117     | \$2,843    |
|          | V21-9012A    | 90"H X 36"W X 12"D Adder                                                             | 95      | \$1,880    |
|          |              | d shelving has an inverted wood cornice top and twelve adj<br>4" matching wood back. | ustable |            |
|          |              |                                                                                      |         |            |
|          |              |                                                                                      |         |            |
|          |              |                                                                                      |         |            |