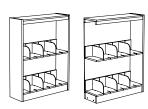

### **Shelving**

<sup>60&</sup>quot; High single sided shelving has a wood top and three adjustable shelves. Includes 1/4" matching wood back.

60"H X 37"W X 16"D Initial

60"H X 36"W X 16"D Adder

Tel: 231-861-2194 • www.mediatechnologies.com

100

\$2,262

\$1,518

V28-6016-SF

V21-6016A-SF

<sup>\*</sup> Steel shelves may be specified for most wood bookcases .

Replace "V" in the model with "SB" (i.e. SB21-4220).

Prices and specifications subject to change without notice