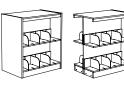

Includes 1/4" matching wood back.

36" High double sided shelving has a wood top and two adjustable shelves. Includes 1/4"

| 90" High | Model Number | Description                                                                          | Wgt.    | List Price |
|----------|--------------|--------------------------------------------------------------------------------------|---------|------------|
|          | V28-9012     | 90"H X 37"W X 12"D Initial                                                           | 117     | \$2,843    |
|          | V21-9012A    | 90"H X 36"W X 12"D Adder                                                             | 95      | \$1,880    |
|          |              | d shelving has an inverted wood cornice top and twelve adj<br>4" matching wood back. | ustable |            |
|          |              |                                                                                      |         |            |
|          |              |                                                                                      |         |            |
|          |              |                                                                                      |         |            |

| Double Faced Standard Units    |                                                                 |                                                                                                     |                                |                                                    |
|--------------------------------|-----------------------------------------------------------------|-----------------------------------------------------------------------------------------------------|--------------------------------|----------------------------------------------------|
| 30" High                       | Model Number                                                    | Description                                                                                         | Wgt.                           | List Price                                         |
| _                              | V28-3020                                                        | 30"H X 37"W X 20"D Initial                                                                          | 81                             | \$1,818                                            |
|                                | V21-3020A                                                       | 30"H X 36"W X 20"D Adder                                                                            | 68                             | \$1,257                                            |
|                                | V28-3024                                                        | 30"H X 37"W X 24"D Initial                                                                          | 92                             | \$1,931                                            |
|                                | 30" High double sid<br>matching wood bad                        | ded shelving has a wood top and two adjustable shelves. I<br>k.                                     | ncludes 1/4"                   |                                                    |
|                                |                                                                 |                                                                                                     |                                |                                                    |
| 30" High Mobile Units          | Model Number                                                    | Description                                                                                         | Wgt.                           | List Price                                         |
| 30" High Mobile Units          | Model Number<br>V28-3020-M0B                                    | <b>Description</b><br>30"H X 37"W X 20"D Mobile                                                     | <b>Wgt.</b> 93                 | List Price<br>\$2,169                              |
| 30" High Mobile Units          |                                                                 | •                                                                                                   |                                |                                                    |
| 30" High Mobile Units 36" High | V28-3020-MOB                                                    | 30"H X 37"W X 20"D Mobile                                                                           | 93                             | \$2,169                                            |
|                                | V28-3020-M0B<br>V28-3024-M0B                                    | 30"H X 37"W X 20"D Mobile<br>30"H X 37"W X 24"D Mobile                                              | 93<br>104                      | \$2,169<br>\$2,278                                 |
|                                | V28-3020-M0B<br>V28-3024-M0B<br><b>Model Number</b>             | 30"H X 37"W X 20"D Mobile<br>30"H X 37"W X 24"D Mobile<br>Description                               | 93<br>104<br><b>Wgt.</b>       | \$2,169<br>\$2,278<br><b>List Price</b>            |
|                                | V28-3020-M0B<br>V28-3024-M0B<br><b>Model Number</b><br>V28-3620 | 30"H X 37"W X 20"D Mobile<br>30"H X 37"W X 24"D Mobile<br>Description<br>36"H X 37"W X 20"D Initial | 93<br>104<br><b>Wgt.</b><br>92 | \$2,169<br>\$2,278<br><b>List Price</b><br>\$2,089 |