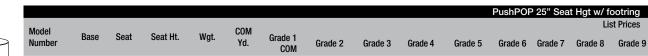

## **General Specifications**

**Base:** 3" diameter round metal tube column with 18" in diameter, 1/4" plating-grade steel base fitted with ABS inserts. Optional levelling glides available at an additional charge.

 $\textbf{Stool:} \ \ \text{Webbed seat. 2" of high-resilience upholstery foam. Push POP is available as a 20" stool without a footring, 25" counter-height or 30" bar-height stool with welded metal footring.}$ 

**Finish:** All metal barstools have an oven baked epoxy/polyester finish. Please visit www.mediatechnologies.com/resources/fabrics for available fabric choices.

\$1,127

\$1,161

\$1,208

\$1,258

\$1,305

\$1,350

\$1,397

\$1,449

PP-25-FR

Post

Uph

25"

40

1.25