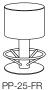

## **Chairs & Stools**

## **General Specifications**

**Base:** 3" diameter round metal tube column with 18" in diameter, 1/4" plating-grade steel base fitted with ABS inserts. Optional levelling glides available at an additional charge.

 $\textbf{Stool:} \ \ \text{Webbed seat. 2" of high-resilience upholstery foam. Push POP is available as a 20" stool without a footring, 25" counter-height or 30" bar-height stool with welded metal footring.}$ 

**Finish:** All metal barstools have an oven baked epoxy/polyester finish. Please visit www.mediatechnologies.com/resources/fabrics for available fabric choices.











\$1,127

\$1,161

\$1,208

\$1,258

\$1,305

\$1,350

\$1,397

\$1,449



PP-25-FR

Post

Uph

25"

40

1.25

\$1,096

|          |      |      |          |      |      |                |         |         |         |         | PushPOF | 30" Cafe | é Hgt w/ fo | ootring   |
|----------|------|------|----------|------|------|----------------|---------|---------|---------|---------|---------|----------|-------------|-----------|
| Model    | D    | 01   | 0        | 1471 | СОМ  |                |         |         |         |         |         |          | Lis         | st Prices |
| Number   | Base | Seat | Seat Ht. | Wgt. | Yd.  | Grade 1<br>COM | Grade 2 | Grade 3 | Grade 4 | Grade 5 | Grade 6 | Grade 7  | Grade 8     | Grade 9   |
| PP-30-FR | Post | Uph  | 30"      | 40   | 1.25 | \$1,096        | \$1,127 | \$1,161 | \$1,208 | \$1,258 | \$1,305 | \$1,350  |