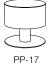

 $\textbf{Stool:} \ \ \text{Webbed seat. 2" of high-resilience upholstery foam. Push POP is available as a 20" stool without a footring, 25" counter-height or 30" bar-height stool with welded metal footring.}$ 