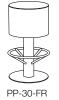

\$1,096

|          |      |      |          |      |      |                |         |         |         |         | PushPOF | 30" Cafe | é Hgt w/ fo | ootring   |
|----------|------|------|----------|------|------|----------------|---------|---------|---------|---------|---------|----------|-------------|-----------|
| Model    | D    | 01   | 0        | 1471 | СОМ  |                |         |         |         |         |         |          | Lis         | st Prices |
| Number   | Base | Seat | Seat Ht. | Wgt. | Yd.  | Grade 1<br>COM | Grade 2 | Grade 3 | Grade 4 | Grade 5 | Grade 6 | Grade 7  | Grade 8     | Grade 9   |
| PP-30-FR | Post | Uph  | 30"      | 40   | 1.25 | \$1,096        | \$1,127 | \$1,161 | \$1,208 | \$1,258 | \$1,305 | \$1,350  | \$1,397     | \$1,449   |