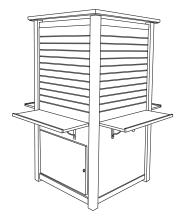

## 4-SIDED SLATWALL KIOSK

**Display** 

## **General Specifications**

Four 2-1/2" square solid wood posts extend from floor to top surface. All structural members use metal to metal fasteners. Display faces on all four sides are 3/4" medium density fiberboard with grade A veneer facing. Top half of each display face is slatwall. Bottom half of each display face is cupboard storage with lockable access door on two opposing sides. Each display side has a high pressure laminate shelf, each with two metal shelf support brackets. Top and base are 1-1/4" thick engineered wood and high-pressure laminate with PVC edge banding. Top and base are ventilated.