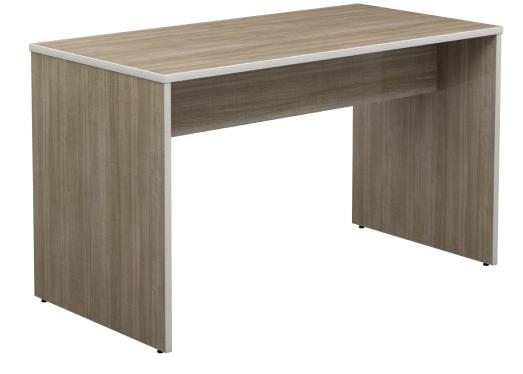

## **KIRBY TABLE**

- High-pressure laminate work surface with 3mm PVC edges.
- Vertical panels are available in high-pressure laminate or melamine surfaces with 3mm PVC edges.
- Two 1" thick high-pressure laminate stretchers extend from end panel to end panel for support and structure.
- Vertical panels are fitted with adjustable leveling glides.
- Panel grip locking casters are optionally available.

End Panels: End panels are 1" thick particle board core with .050" high-pressure laminate or melamine on both surfaces. Edges are 3mm PVC. Two 1" thick high-pressure laminate stretchers extend from end panel to end panel for support and structure. The bottom of each panel is fitted with two adjustable leveling glides.