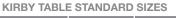

## MODEL DEPTH" WIDTH" HEIGHT" KRB-C3060\_ 30 60 29/36/42 KRB-C3072 72 30 29/36/42 KRB-C3084\_-29/36/42 30 84 KRB-C3096 30 96 29/36/42 KRB-C3660\_ 60 29/36/42 36 KRB-C3672\_ 72 36 29/36/42 KRB-C3684\_-36 84 29/36/42 KRB-C3696\_-36 96 29/36/42 KRB-C4260\_-42 60 29/36/42 KRB-C4272 42 72 29/36/42 KRB-C4284 · 42 84 29/36/42 KRB-C4296\_-42 96 29/36/42 KRB-C4860 48 60 29/36/42 KRB-C4872 48 72 29/36/42 KRB-C4884 -48 84 29/36/42 KRB-C4896\_-48 96 29/36/42