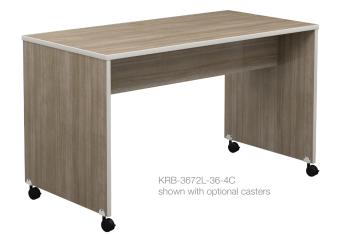

## **KIRBY TABLE**

- High-pressure laminate work surface with 3mm PVC edges.
- Vertical panels are available in high-pressure laminate or melamine surfaces with 3mm PVC edges.
- Two 1" thick high-pressure laminate stretchers extend from end panel to end panel for support and structure.
- Vertical panels are fitted with adjustable leveling glides.
- Panel grip locking casters are optionally available.

End Panels: End panels are 1" thick particle board core with .050" high-pressure laminate or melamine on both surfaces. Edges are 3mm PVC. Two 1" thick high-pressure laminate stretchers extend from end panel to end panel for support and structure. The bottom of each panel is fitted with two adjustable leveling glides.

Note: Casters are optional. Caster brackets available in 809 Silver or 912 Black powder coat, if not specified, standard powder coat is Silver.

kirbytable cs 220711