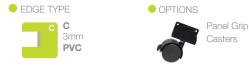

See mediatechnologies' finish selections at https://www.mediatechnologies.com/resources/finishes

General Specifications

 
 Table Top:
 Table tops are 1-1/4" thick particle board core with .050" high-pressure
laminate top surface and .030" phenolic backer. Edges are 3mm PVC

Note: Casters are optional. Caster brackets available in 809 Silver or 912 Black powder coat, if not specified, standard powder coat is Silver.

kirbytable cs 220711