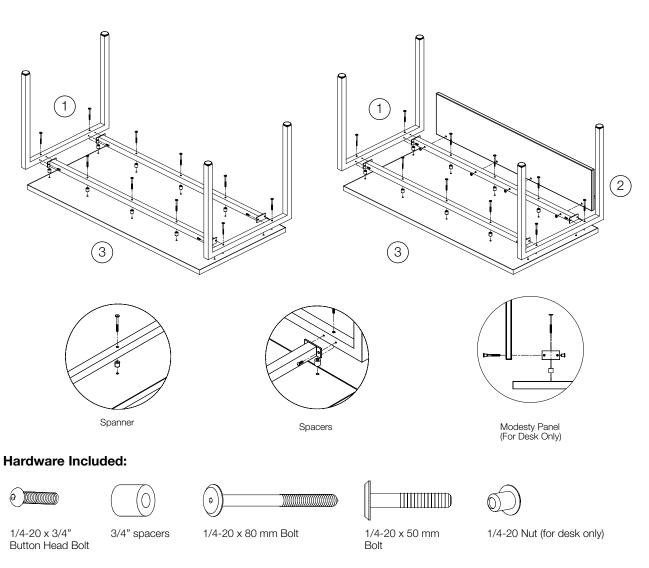

### Step 1:

Assemble leg frame to spanner by aligning hole in tab plate on end of the spanner with the threaded holes in leg frame as shown. Secure with  $\frac{1}{4}$ -20 x  $\frac{3}{4}$ " BH Bolt. If assembling GTX Table skip to Step 3.

### Step 2:

For Desk Only: Attach modesty panel to insides of leg frames using 1/4-20 X 50mm Bolts and 1/4-20 nuts.

### Step 3:

Attach base frame assembly to top of the table by placing the table top upside down on a clean, padded surface. Align holes in base frame assembly with inserts in underside of table top and place the 3/4" spacers in between. Attach base thru spacers with 1/4-20 x 80mm Bolts. Install Levelers.