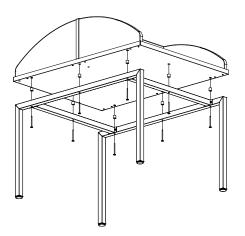

## Step 1.1:

Place arched panel (with pre-installed Mod-eez clip) onto the male Mod-eez shoulder screw in the center divider panel, as shown above. Using mallet, tap down to secure in place. Repeat for all arched dividers.

#### Step 1.2 (for double sided units only):

Mod-eez shoulder screw for double sided units have both male and female parts. One on each side of the center divider panel. Insert female Mod-eez connector bolt into pre-drilled holes in center divider panel. Then insert male Mod-eez should screws into both sides of female connector bolts. Place arched panel (with pre-installed Mod-eez clip) onto the male Mod-eez screw in the center divider panel, as shown above. Using a mallet, tap down to secure in place. Repeat for all arched dividers.