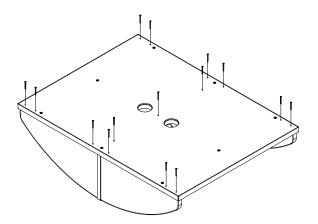

#### Step 2:

Screw #8 x 2" screws through work surface and into the bottom of divider panels to secure all divider panels to work surface.

instructions-gtx-carrel-240110