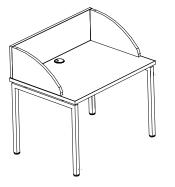

## Step 1.1:

Place arched panel (with pre-installed Mod-eez clip) onto the male Mod-eez shoulder screw in the center divider panel, as shown above. Using mallet, tap down to secure in place. Repeat for all arched dividers.

#### Step 2:

Screw #8 x 2" screws through work surface and into the bottom of divider panels to secure all divider panels to work surface.

instructions-gtx-carrel-240110