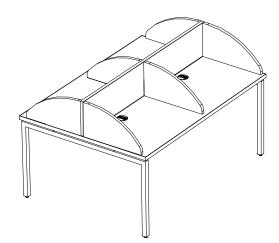

#### Step 1.2 (for double sided units only):

Mod-eez shoulder screw for double sided units have both male and female parts. One on each side of the center divider panel. Insert female Mod-eez connector bolt into pre-drilled holes in center divider panel. Then insert male Mod-eez should screws into both sides of female connector bolts. Place arched panel (with pre-installed Mod-eez clip) onto the male Mod-eez screw in the center divider panel, as shown above. Using a mallet, tap down to secure in place. Repeat for all arched dividers.