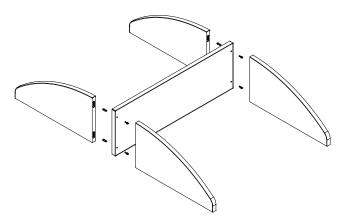

## Step 1.1:

Place arched panel (with pre-installed Mod-eez clip) onto the male Mod-eez shoulder screw in the center divider panel, as shown above. Using mallet, tap down to secure in place. Repeat for all arched dividers.

#### Step 1.2 (for double sided units only):

Mod-eez shoulder screw for double sided units have both male and female parts. One on each side of the center divider panel. Insert female Mod-eez connector bolt into pre-drilled holes in center divider panel. Then insert male Mod-eez should screws into both sides of female connector bolts. Place arched panel (with pre-installed Mod-eez clip) onto the male Mod-eez screw in the center divider panel, as shown above. Using a mallet, tap down to secure in place. Repeat for all arched dividers.