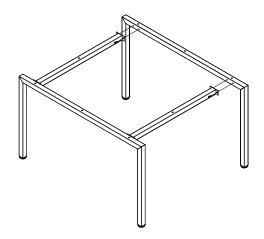

#### Step 3:

Assemble leg frame to spanner by aligning hole in tab plate on end of the spanner with the threaded holes in leg frame as shown. Secure with  $\frac{1}{4}$ -20 x  $\frac{3}{4}$ " BH Bolt.

#### Step 4:

Attach base frame assembly to top of the table. Align holes in base frame assembly with inserts in underside of table top and place the 3/4" spacers in between. Attach base through spacers with 1/4-20 x 80mm Bolts. Install levelers, if applicable.