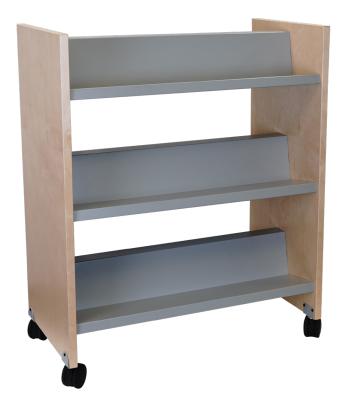

# Display

STEEL DISPLAY BOOK TRUCK

SBD-3018-BTD

18"D X 34.5"W X 43"H

#### STEEL DISPLAY BOOK TRUCK

- (3) 18-gauge steel shelves formed to create two angled shelves for display.
- Shelves are finished with a durable powder coat.
- Standard powder coat color is black unless specified otherwise.
- Solid oak end panels with eased edges await your choice of
- oak or maple finish.
- Unit is mobile by 3" diameter casters.

### STEEL DISPLAY BOOK TRUCK STANDARD SIZES

| MODEL        | DEPTH" | WIDTH" | HEIGHT" |
|--------------|--------|--------|---------|
| SBD-3018-BTD | 18     | 34.5   | 43      |

General Specifications

**End Panels:** Unit is constructed of 1-1/2" solid oak end panels with eased edges. End panels receive twelve 5/16"-18 inserts.

**Shelves:** Unit includes three formed 18-gauge steel shelves formed to create two angled shelves for display. Shelves are mounted to end panels via eight 3/4' long 5/16"-18 bolts into the end panels. Shelves are finished with a durable powder coat. Standard powder coat color is black unless specified otherwise. The base of each end panel receives a formed steel "L" channel that is mounted to the end panel.

Casters: Each end panel is equipped with (2) 3" diameter casters.

892 Industrial Park Drive Shelby, MI 49455 P: 231.861.2194 F: 231.861.6678 www.mediatechnologies.com sales@mediatechnologies.com cs-steeldisplaybooktruck-200520