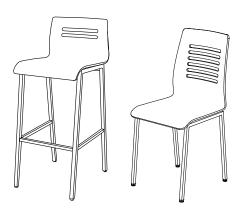

## **General Specifications**

**Seat:** Seat is a formed plywood shell finished in high pressure laminate. Mounting hardware that secures shell to frame is fastened to the underside of the shell with wood screws.

**Frame:** The frame assembly is comprised of 1", 16-gauge powder coated square steel tubing. The frame is completely welded. Tap-in ABS glide. The stool height frame includes a welded foot rail.

|                 |      |       |       |           |             | Bella       |
|-----------------|------|-------|-------|-----------|-------------|-------------|
| Model<br>Number | Base | Seat  | Back  | Seat Hgt. | Wgt. (lbs.) | List Prices |
| BE-19A          | Post | Maple | Maple | 19        | 17          | \$624       |
| BE-19L          | Post | HPL   | HPL   | 19        | 17          | \$624       |
| BES-25A         | Post | Maple | Maple | 25        | 20          | \$745       |
| BES-25L         | Post | HPL   | HPL   | 25        | 20          | \$745       |
| BES-31A         | Post | Maple | Maple | 31        | 21          | \$745       |
| BES-31L         | Post | HPL   | HPL   | 31        | 21          | \$745       |