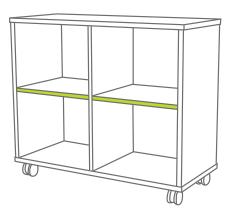

Enter your selection on "Top, Ends & Intermediate Panel HPL/TFL/Veneer" line on the last page of this designator.

**Step 3:** Select HPL/TFL or Veneer for the fixed base (shelf). Choose from our selection of finishes
See our selection of finish choices at
<a href="https://www.mediatechnologies.com/resources/finishes">https://www.mediatechnologies.com/resources/finishes</a>

Enter your selection on "Fixed Base (Shelf) HPL/TFL/Veneer" line on the last page of this designator.

**Step 4:** Select PVC or wood edge for top, ends, intermediate panel and fixed base (shelf) edges.

Choose from our selection of finishes
See our selection of finish choices at
<a href="https://www.mediatechnologies.com/resources/finishes">https://www.mediatechnologies.com/resources/finishes</a>

Enter your selection on "Top/Ends/Intermediate Panel/Fixed Base (Shelf) PVC or Wood Edge" line on the last page of this designator.