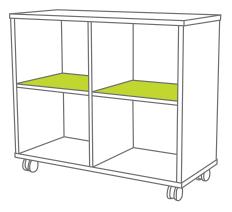

### **Drift Straight**

**Step 5:** Select HPL/TFL or Veneer for adjustable shelves.

Choose from our selection of finishes.

See our selection of finish choices at <a href="https://www.mediatechnologies.com/resources/finishes">https://www.mediatechnologies.com/resources/finishes</a>

Enter your selection on "Adjustable Shelves HPL/TFL/Veneer" line on the last page of this designator.

**Step 6:** Select PVC or wood edge for adjustable shelves edges.

Choose from our selection of finishes.

See our selection of finish choices at <a href="https://www.mediatechnologies.com/resources/finishes">https://www.mediatechnologies.com/resources/finishes</a>

Enter your selection on the "Adjustable Shelves PVC/Wood Edge" line on the last page of this designator.