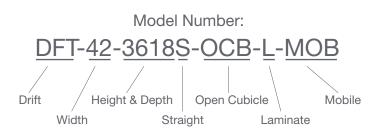

#### **Drift Straight**

**Select** your desired Drift Straight unit from the mediatechnologies Drift Price sheet by model number.

**Follow** the Step-by-Step method to tell us how you want your Drift Straight Unit finished. Make sure you indicate your finish choice for each step below in your purchase order. We will list your choices as notes below each individual model number in your order acknowledgement.

To the right is a simple explanation of a mediatechnologies Drift Straight model number.



**Step 1:** Select HPL, TFL or Veneer for back panel. Or select powder coat for perforated steel back panel, if applicable.

Choose from our selection of finishes.

See our selection of finish choices at <a href="https://www.mediatechnologies.com/resources/finishes">https://www.mediatechnologies.com/resources/finishes</a>

Enter your selection on "Back Panel HPL/TFL/Veneer/Powder Coat" line on the last page of this designator.

\* Note: if marker board back is specified, inside of back will match top, vertical sides and vertical divider.





For double faced units, the back panel divides the two faces.



#### "How do I add finishes to..."

#### **Drift Straight**

**Step 2:** Select HPL/TFL or Veneer for top, ends and intermediate panel.

Choose from our selection of finishes.

See our