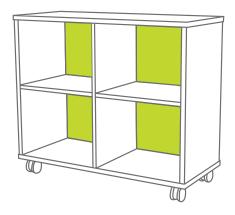

\* Note: if marker board back is specified, inside of back will match top, vertical sides and vertical divider.

For double faced units, the back panel divides the two faces.