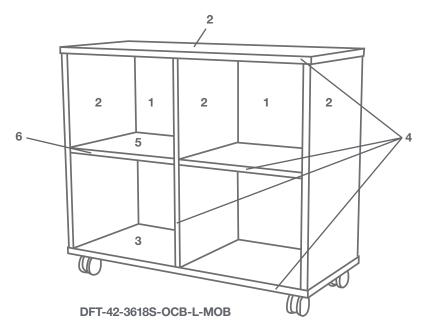

#### **Drift Straight**

**Step 2:** Select HPL/TFL or Veneer for top, ends and intermediate panel.

Choose from our selection of finishes.

See our selection of finish choices at <a href="https://www.mediatechnologies.com/resources/finishes">https://www.mediatechnologies.com/resources/finishes</a>

Enter your selection on "Top, Ends & Intermediate Panel HPL/TFL/Veneer" line on the last page of this designator.

**Step 3:** Select HPL/TFL or Veneer for the fixed base (shelf). Choose from our selection of finishes
See our selection of finish choices at
<a href="https://www.mediatechnologies.com/resources/finishes">https://www.mediatechnologies.com/resources/finishes</a>

Enter your selection on "Fixed Base (Shelf) HPL/TFL/Veneer" line on the last page of this designator.

**Step 4:** Select PVC or wood edge for top, ends, intermediate panel and fixed base (shelf) edges.

### **Drift Straight**

**Step 5:** Select HPL/TFL or Veneer for adjustable shelves.

Choose from our selection of finishes.

See our selection of finish choices at <a href="https://www.mediatechnologies.com/resources/finishes">https://www.mediatechnologies.com/resources/finishes</a>

Enter your selection on "Adjustable Shelves HPL/TFL/Veneer" line on the last page of this designator.

**Step 6:** Select PVC or wood edge for adjustable shelves edges.

Choose from our selection of finishes.

See our selection of finish choices at <a href="https://www.mediatechnologies.com/resources/finishes">https://www.mediatechnologies.com/resources/finishes</a>

Enter your selection on the "Adjustable Shelves PVC/Wood Edge" line on the last page of this designator.