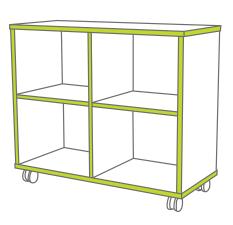

#### **Drift Straight**

**Step 2:** Select HPL/TFL or Veneer for top, ends and intermediate panel.

Choose from our selection of finishes.

See our selection of finish choices at <a href="https://www.mediatechnologies.com/resources/finishes">https://www.mediatechnologies.com/resources/finishes</a>

Enter your selection on "Top, Ends & Intermediate Panel HPL/TFL/Veneer" line on the last page of this designator.

**Step 3:** Select HPL/TFL or Veneer for the fixed base (shelf). Choose from our selection of finishes
See our selection of finish choices at
<a href="https://www.mediatechnologies.com/resources/finishes">https://www.mediatechnologies.com/resources/finishes</a>

Enter your selection on "Fixed Base (Shelf) HPL/TFL/Veneer" line on the last page of this designator.

**Step 4:** Select PVC or wood edge for top, ends, intermediate panel and fixed base (shelf) edges.

Choose from our selection of finishes
See our selection of finish choices at
<a href="https://www.mediatechnologies.com/resources/finishes">https://www.mediatechnologies.com/resources/finishes</a>

Enter your selection on "Top/Ends/Intermediate Panel/Fixed Base (Shelf) PVC or Wood Edge" line on the last page of this designator.