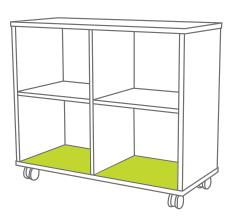

#### **Drift Straight**

**Select** your desired Drift Straight unit from the mediatechnologies Drift Price sheet by model number.

**Follow** the Step-by-Step method to tell us how you want your Drift Straight Unit finished. Make sure you indicate your finish choice for each step below in your purchase order. We will list your choices as notes below each individual model number in your order acknowledgement.

To the right is a simple explanation of a mediatechnologies Drift Straight model number.

**Step 1:** Select HPL, TFL or Veneer for back panel. Or select powder coat for perforated steel back panel, if applicable.

Choose from our selection of finishes.

See our selection of finish choices at <a href="https://www.mediatechnologies.com/resources/finishes">https://www.mediatechnologies.com/resources/finishes</a>

Enter your selection on "Back Panel HPL/TFL/Veneer/Powder Coat" line on the last page of this designator.

\* Note: if marker board back is specified, inside of back will match top, vertical sides and vertical divider.

For double faced units, the back panel divides the two faces.