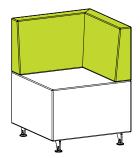

To the right is a simple explanation of a mediatechnologies Full Time Halfback Square Corner model number.

Step 1: Select fabric for seat top.

Choose from our selection of fabrics. See our selection of fabric choices at https://www.mediatechnologies.com/resources/fabrics