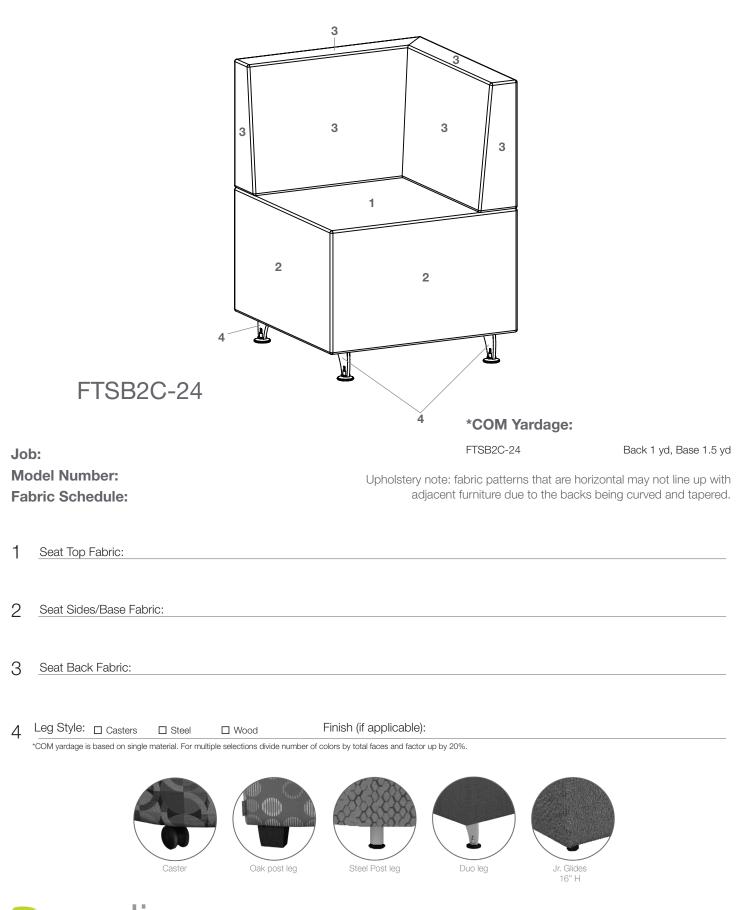

To the right is a simple explanation of a mediatechnologies Full Time Halfback Square Corner model number.

Step 1: Select fabric for seat top.

Choose from our selection of fabrics. See our selection of fabric choices at https://www.mediatechnologies.com/resources/fabrics

Enter your selection on the "Seat Top Fabric" line on the last page of this designator.

#### Step 2: Select fabric for seat sides / base.

Choose from our selection of fabrics. See our selection of fabric choices at https://www.mediatechnologies.com/resources/fabrics

Enter your selection on the "Seat Sides/Base Fabric" line on the last page of this designator.

## Step 3: Select fabric for seat back.

Choose from our selection of fabrics. See our selection of fabric choices at https://www.mediatechnologies.com/resources/fabrics

Enter your selection on the "Seat Back Fabric" line on the last page of this designator.

#### Step 4: Select leg style.

Choose from our selection of leg styles. See our selection of leg styles on next page.

Enter your selection on the "Leg Style" line on the last page of this designator.