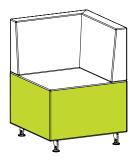

## Step 3: Select fabric for seat back.

Choose from our selection of fabrics. See our selection of fabric choices at https://www.mediatechnologies.com/resources/fabrics

Enter your selection on the "Seat Back Fabric" line on the last page of this designator.