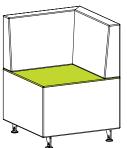

#### Step 2: Select fabric for seat sides / base.

Choose from our selection of fabrics. See our selection of fabric choices at https://www.mediatechnologies.com/resources/fabrics

Enter your selection on the "Seat Sides/Base Fabric" line on the last page of this designator.