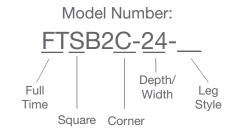

# "How do I add finishes to..." Full Time Halfback Square Corner

**Select** your desired Full Time Halfback Square Corner from the mediatechnologies Full Time Halfback Square Corner price sheet by model number.

To the right is a simple explanation of a mediatechnologies Full Time Halfback Square Corner model number.

Step 1: Select fabric for seat top.

Choose from our selection of fabrics. See our selection of fabric choices at https://www.mediatechnologies.com/resources/fabrics