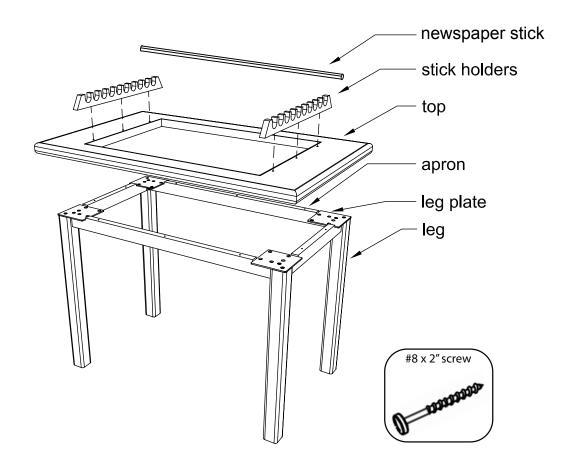

## STEP 1- Assembling table

Assemble legs, leg plates and aprons to underside of top. See "Bookmark Table Leg & Apron Assembly Instructions".

## STEP 2- Aligning and attaching stick holders

Attach stick holders to either side of opening on top as shown, using #8 x 2" screws, by screwing through top from below.

- Use a <sup>3</sup>/<sub>16</sub>" drill if clearance holes shown in top are not pre-bored.
- After mounting the first holder, use a newspaper stick to aid in aligning the second holder on the opposite side of the opening.