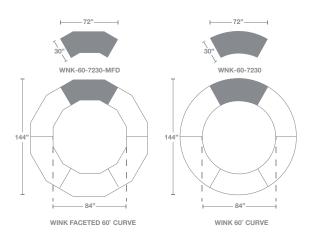

## WINK CURVED STANDARD SIZES

| MODEL       | SEAT<br>DEPTH"     | DEPTH" | WIDTH" | SEAT<br>HEIGHT" |
|-------------|--------------------|--------|--------|-----------------|
|             | OVERALL HEIGHT 33" |        |        |                 |
| WNK-30-7230 | 20                 | 30     | 37.3   | 18              |
| WNK-60-7230 | 20                 | 30     | 72     | 18              |

### WINK FACETED CURVE STANDARD SIZES

| MODEL           | SEAT<br>DEPTH"     | DEPTH" | WIDTH" | SEAT<br>HEIGHT" |  |
|-----------------|--------------------|--------|--------|-----------------|--|
|                 | OVERALL HEIGHT 33" |        |        |                 |  |
| WNK-60-7230-MFD | 20                 | 30     | 72     | 18              |  |