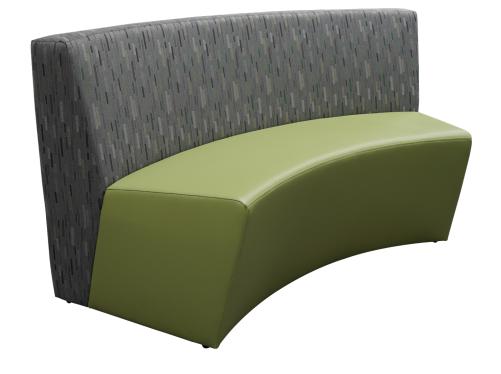

#### WINK

- Wink... organic and structured. Upholster in one pattern, or play on the curves and use two fabric choices.
- 2-Piece 18mm hardwood plywood frame.
- 4" of high-density base foam on seat top surface and seatback. An additional 1" of topper foam covers front, seat top, seat back and back top.
- 1/2" of foam on back and sides of unit.
- Base is 1" thick black melamine with a 3mm black PVC edge and is fitted with 1"H ABS self leveling glides.

## WINK CURVED STANDARD SIZES

| MODEL       | SEAT<br>DEPTH"     | DEPTH" | WIDTH" | SEAT<br>HEIGHT" |
|-------------|--------------------|--------|--------|-----------------|
|             | OVERALL HEIGHT 33" |        |        |                 |
| WNK-30-7230 | 20                 | 30     | 37.3   | 18              |
| WNK-60-7230 | 20                 | 30     | 72     | 18              |