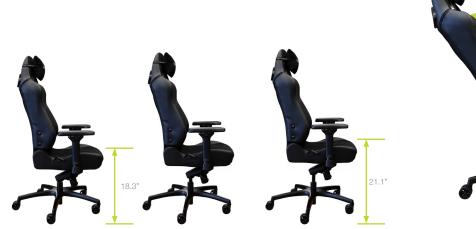

### **Overall Dimensions**

| Overall Height:  | 49.8" - 52.8"                      |
|------------------|------------------------------------|
| Overall Width:   | 27.5"                              |
| Overall Depth:   | 23"                                |
| Backrest Width:  | 19.7" (Shoulder)<br>21.7" (Lumbar) |
| Backrest Height: | 31.5"                              |
| Seat Height:     | 18.3" - 21.1"                      |
| Seat Width:      | 20.9"                              |
| Seat Depth:      | 16.1"                              |
| Armrest Height:  | 26.6"- 29.5"                       |