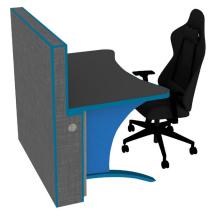

### Gamer Chair & Cirrus eSports Cabinet Console

Γ

Gamer Chair - GMR-00
 Cirrus eSports Console - CESCC-C4044V-L-29/48

Footprint as shown is:  $4.6' \times 3.6'$ 

### Gamer Chair & Cirrus eSports Panel Console

(1) Gamer Chair - GMR-00(1) Cirrus eSports Console - CESPC-C3444X-L-29/48

Footprint as shown is:  $4.75' \times 3.6'$ 