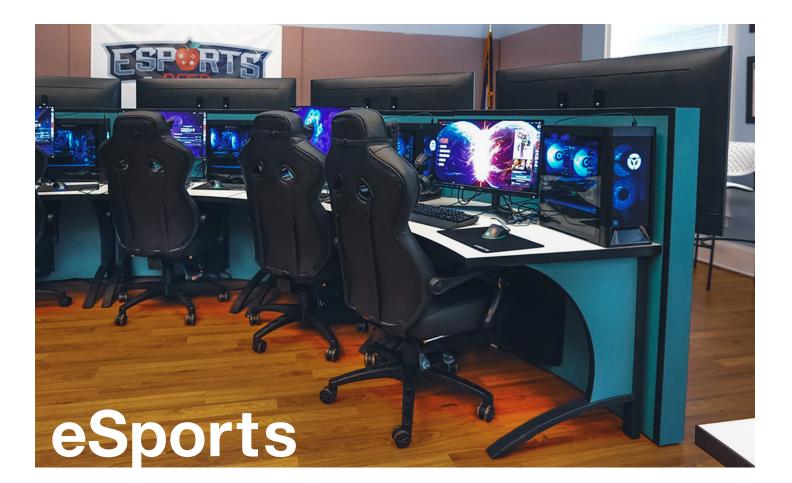

## **Gamer Chair**

eSports • Innovation Centers

Gamer Chair GMR-00-EM \*with embroidered logo

Adjustable Seat Height

Adjustable Backrest

### Gamer Chair & Cirrus eSports Cabinet Console

Γ

Gamer Chair - GMR-00
 Cirrus eSports Console - CESCC-C4044V-L-29/48

Footprint as shown is:  $4.6' \times 3.6'$ 

### Gamer Chair & Cirrus eSports Panel Console

(1) Gamer Chair - GMR-00(1) Cirrus eSports Console - CESPC-C3444X-L-29/48

Footprint as shown is:  $4.75' \times 3.6'$ 