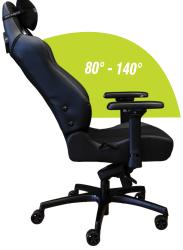

# Features & Benefits:

- ContourMAX<sup>™</sup> Lumbar features a layer of memory foam that adjusts specifically to the curves and angles of any individual's body. Four Highly durable Thermoplastic Elastomer (TPE) modules, consisting of 64 individual responsive branches, lay beneath the foam and shift temselves according to the shape and movement of the user's back.
- VertaAir<sup>™</sup> Seat is equipped with 8 hexagonal air pillars. These pillars host air tunnels with 4-way air emission tunnels, emitting air in and out to provide breathability and pressure relief on your sit bones for a healthy back.
- Hygennx<sup>™</sup> is a patented coffee ground nanotechnology in breathable cloth to deliver natural odor control with quick-dry functionality and silver-coated embroidery to neutralize bacteria growth.

### **Additional Features**

- Removable pillow/headrest
- Adjustable armrests