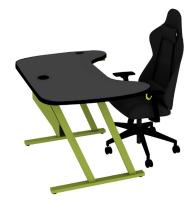

### Gamer Chair & Z-Table (Controller Top) Pairing

(1) Gamer Chair - GMR-00
 (1) Z-Table (Controller Top) - ZS-C3045-CRTL-29

Footprint as shown is:  $3.75' \times 4'$ 