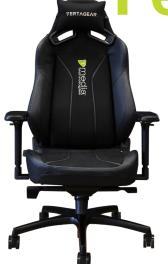

## **Gamer Chair**

eSports • Innovation Centers

Gamer Chair GMR-00-EM \*with embroidered logo

Adjustable Seat Height

Adjustable Backrest