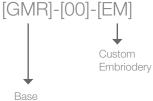

m, UPHR foam, PUC Leather
Casters: Penta RS1 Casters (65mm / 2.5")
Gas Lift: Class4
Branding: Logo embriodery (allow 14-16 week lead time for custom embriodery)

### **Overall Dimensions**

| Overall Height:  | 49.8" - 52.8"                      |
|------------------|------------------------------------|
| Overall Width:   | 27.5"                              |
| Overall Depth:   | 23"                                |
| Backrest Width:  | 19.7" (Shoulder)<br>21.7" (Lumbar) |
| Backrest Height: | 31.5"                              |
| Seat Height:     | 18.3" - 21.1"                      |
| Seat Width:      | 20.9"                              |
| Seat Depth:      | 16.1"                              |
| Armrest Height:  | 26.6"- 29.5"                       |

### Model Number Breakdown:



Family

### **Additional Features**

- Removable pillow/headrest
- Adjustable armrests