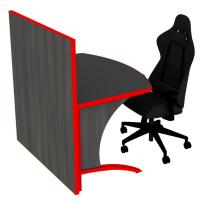

### Gamer Chair & Z-Table (Controller Top) Pairing

(1) Gamer Chair - GMR-00
 (1) Z-Table (Controller Top) - ZS-C3045-CRTL-29

Footprint as shown is:  $3.75' \times 4'$ 