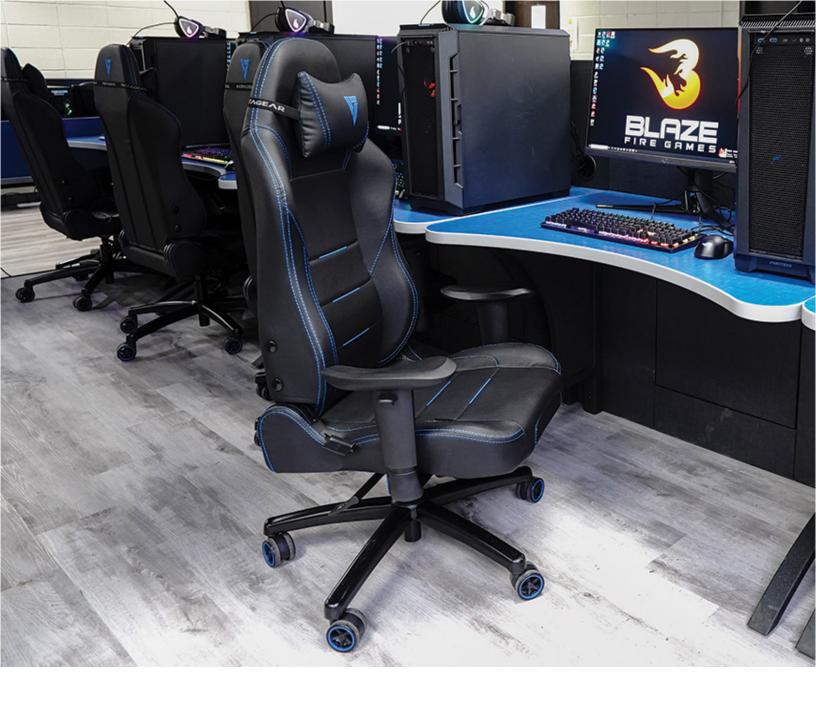

## **Gamer Chair**

eSports • Innovation Centers

Gamer Chair GMR-00-EM \*with embroidered logo

Adjustable Seat Height

Adjustable Backrest

# Features & Benefits:

- ContourMAX<sup>™</sup> Lumbar features a layer of memory foam that adjusts specifically to the curves and angles of any individual's body. Four Highly durable Thermoplastic Elastomer (TPE) modules, consisting of 64 individual responsive branches, lay beneath the foam and shift temselves according to the shape and movement of the user's back.
- VertaAir<sup>™</sup> Seat is equipped with 8 hexagonal air pillars. These pillars host air tunnels with 4-way air emission tunnels, emitting air in and out to provide breathability and pressure relief on your sit bones for a healthy back.
- Hygennx<sup>™</sup> is a patented coffee ground nanotechnology in breathable cloth to deliver natural odor control with quick-dry functionality and silver-coated embroidery to neutralize bacteria growth.

### **Additional Features**

- Removable pillow/headrest
- Adjustable armrests