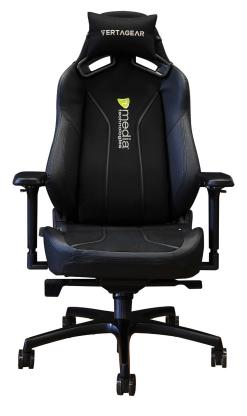

## **Gamer Chair**

eSports • Innovation Centers

Gamer Chair GMR-00-EM \*with embroidered logo

Adjustable Seat Height

Adjustable Backrest

### **General Specifications**

Color: Carbon Black
Base: Heavy Duty - Aluminum Alloy (5-star-base)
Seat: Steel frame, Coffee ground fiber, memory foam, UPHR foam, PUC Leather
Casters: Penta RS1 Casters (65mm / 2.5")
Gas Lift: Class4
Branding: Logo embriodery (allow 14-16 week lead time for custom embriodery)