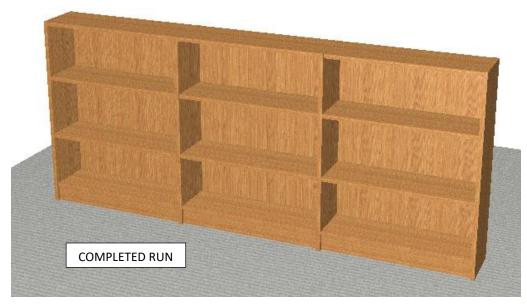

## **BENCHMARK SHELVING**

All bookcases are available as starters or adders. A starter has two end panels and can be a stand-alone unit; an adder has only one vertical panel. Units come in as starters by default; use the "Starter or Adder" feature in the green option box to change a starter to an adder. Benchmark adders simply snap to starters or each other to build a shelving run. Always start with a starter and snap adders to it. While it's possible to snap several adders together and then convert the first to a starter, that would result in a run that looks OK but will actually be 1" short since the edge of the first adder would penetrate the end panel of the starter.