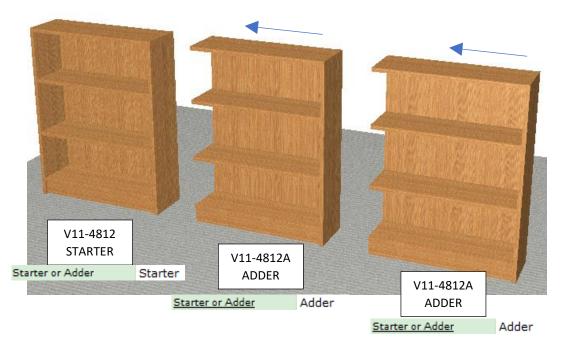

## **BENCHMARK SHELVING**

All bookcases are available as starters or adders. A starter has two end panels and can be a stand-alone unit; an adder has only one vertical panel. Units come in as starters by default; use the "Starter or Adder" feature in the green option box to change a starter to an adder. Benchmark adders simply snap to starters or each other to build a shelving run. Always start with a starter and snap adders to it. While it's possible to snap several adders together and then convert the first to a starter, that would result in a run that looks OK but will actually be 1" short since the edge of the first adder would penetrate the end panel of the starter.