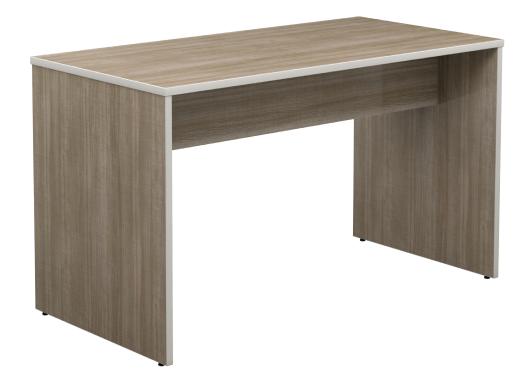

## KIRBY TABLE

- High-pressure laminate work surface with 3mm PVC edges.
- Vertical panels are available in high-pressure laminate or melamine surfaces with 3mm PVC edges.
- Two 1" thick high-pressure laminate stretchers extend from end panel to end panel for support and structure.
- Vertical panels are fitted with adjustable leveling glides.
- Panel grip locking casters are optionally available.

End Panels: End panels are 1" thick particle board core with .050" high-pressure laminate or melamine on both surfaces. Edges are 3mm PVC. Two 1" thick high-pressure laminate stretchers extend from end panel to end panel for support and structure. The bottom of each panel is fitted with two adjustable leveling glides.