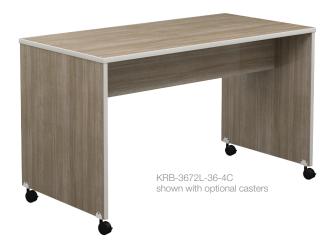

## KIRBY TABLE

- High-pressure laminate work surface with 3mm PVC edges.
- Vertical panels are available in high-pressure laminate or melamine surfaces with 3mm PVC edges.
- Two 1" thick high-pressure laminate stretchers extend from end panel to end panel for support and structure.
- Vertical panels are fitted with adjustable leveling glides.
- Panel grip locking casters are optionally available.

Note: Casters are optional.

kirbytable\_cs\_180711