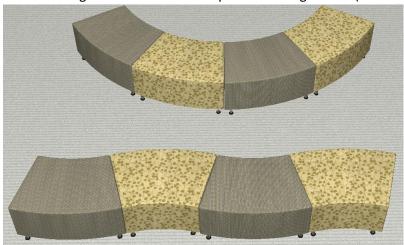

## FTC CURVED (WEDGE) OTTOMANS

Can be arranged to form arc and serpentine arrangements (or a combination)

When two units are brought together, they will attach unpredictably. Changing the orientation is easy: