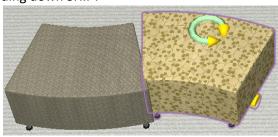

Select the unit whose orientation you want to change:

• Temporarily disable snapping by holding down SHIFT

- Rotate the unit approximately 180°:
- Release SHIFT and drag the unit toward its mate. It will snap into place in the new orientation: