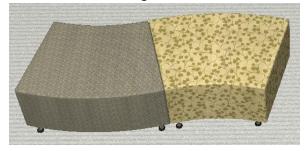

Select the unit whose orientation you want to change:

• Temporarily disable snapping by holding down SHIFT

- Rotate the unit approximately 180°:
- Release SHIFT and drag the unit toward its mate. It will snap into place in the new orientation: