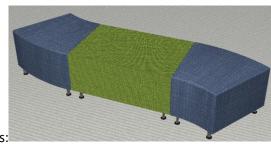

FTC ottomans will also snap to 24"D rectangular ottomans:

and 24" pentagon ottomans: