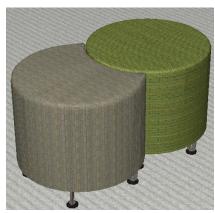

## **FULL TIME CRESCENT (SCO) OTTOMANS:**

Crescent ottomans will snap to same diameter round ottomans:

They will only attach in one orientation and a round ottoman will

only accept one attachment. To create a "flower" groupings: