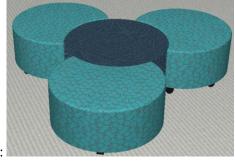

## **FULL TIME CRESCENT (SCO) OTTOMANS:**

Crescent ottomans will snap to same diameter round ottomans:

They will only attach in one orientation and a round ottoman will

only accept one attachment. To create a "flower" groupings:

you'll need to use the Polar Replicate tool or rotate and place additional SCO units by hand.