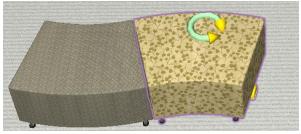

Select the unit whose orientation you want to change:

• Temporarily disable snapping by holding down SHIFT

- Rotate the unit approximately 180°:
- Release SHIFT and drag the unit toward its mate. It will snap into place in the new orientation: