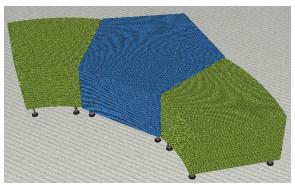

## FTC CURVED (WEDGE) OTTOMANS

Can be arranged to form arc and serpentine arrangements (or a combination)

When two units are brought together, they will attach unpredictably. Changing the orientation is easy:

Select the unit whose orientation you want to change:

• Temporarily disable snapping by holding down SHIFT

- Rotate the unit approximately 180°:
- Release SHIFT and drag the unit toward its mate. It will snap into place in the new orientation: