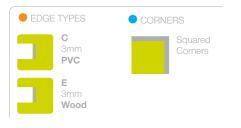

Specify powder coat, PVC color and laminate choices separately. See mediatechnologies' Finish and Color Guide for choices. Oak or maple for wood edgeband and veneer.