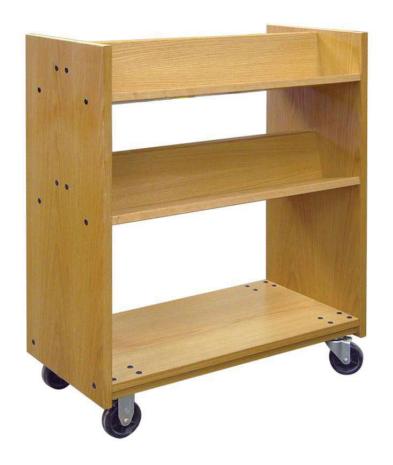

#### WOOD DISPLAY BOOK TRUCK

- · Features two shelves with 6"H backstops for display purposes.
- Solid hardwood construction awaits your choice of oak or maple veneers or Sprayon finish.
- Edges are banded with solid red oak.
- Equipped with (2) fixed casters and (2) swivel casters for easy mobility.

#### General Specifications

Frame/End Panels: Constructed of 1" nine ply Red Oak veneer core plywood. Edges are banded with 1/8" Red Oak. All components are through-bolted using 1/4-20 cabinet bolts and embedded cross dowels for metal to metal joints.

 $\bf Shelves:$  Two shelves on each side are tilted for display. Each shelf has a 6" high backstop.

Casters: Book trucks use two 4" swivel and two 4" fixed casters for easy mobility.

cs-wooddisplaybooktruck-200518