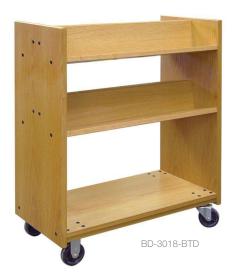

#### WOOD DISPLAY BOOK TRUCK

- · Features two shelves with 6"H backstops for display purposes.
- Solid hardwood construction awaits your choice of oak or maple veneers or Sprayon finish.
- Edges are banded with solid red oak.
- Equipped with (2) fixed casters and (2) swivel casters for easy mobility.

#### General Specifications

Frame/End Panels: Constructed of 1" nine ply Red Oak veneer core plywood. Edges are banded with 1/8" Red Oak. All components are through-bolted using 1/4-20 cabinet bolts and embedded cross dowels for metal to metal joints.

 $\bf Shelves:$  Two shelves on each side are tilted for display. Each shelf has a 6" high backstop.

Casters: Book trucks use two 4" swivel and two 4" fixed casters for easy mobility.

cs-wooddisplaybooktruck-200518