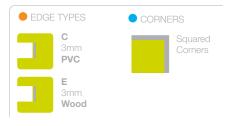

## OPTIONS

Specify powder coat, PVC color and laminate choices separately. See mediatechnologies' Finish and Color Guide for choices. Oak or maple for wood edgeband and veneer.

Model number example for Lexington desk unit: MCD-L-36D-29