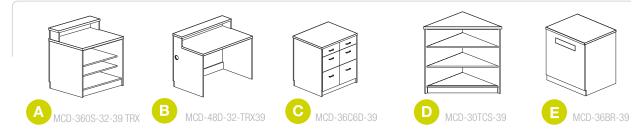

## OPTIONS

Specify powder coat, PVC color and laminate choices separately. See mediatechnologies' Finish and Color Guide for choices. Oak or maple for wood edgeband and veneer.

Model number example for Lexington desk unit: MCD-L-36D-29

COMPONENTS IN IMAGE ABOVE

892 Industrial Park Drive Shelby, MI 49455 P: 231.861.2194 F: 231.861.6678 www.mediatechnologies.com sales@mediatechnologies.com cs-lexingtoncircdesk-1705