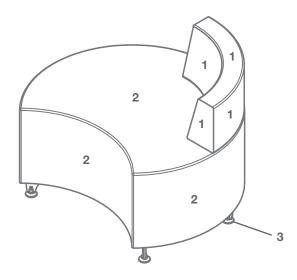

To the right is a simple explanation of a mediatechnologies Full Time Quarterback model number.

**Step 1:** Select fabric for seat back. Choose from our selection of fabrics. See our selection of finish choices at

https://www.mediatechnologies.com/resources/fabrics

Enter your selection on "Seat Back Fabric" line on the last page of this designator.

Step 2: Select fabric for seat.

Choose from our selection of fabrics.
See our selection of finish choices at https://www.mediatechnologies.com/resources/fabrics

Enter your selection on "Seat Fabric" line on the last page of this designator.

**Step 3:** Select leg type or caster and powder coat or wood finish for leg, as applicable. Choose from our selection of finishes. See our selection of finish choices at <a href="https://www.mediatechnologies.com/resources/finishes">https://www.mediatechnologies.com/resources/finishes</a>

Enter your selection on "Leg/Caster Selection" line on the last page of this designator.

## **Full Time Quarterback**

FTCOQL-0036-18

| Jo               | b:                                              |
|------------------|-------------------------------------------------|
| M                | odel Number:                                    |
| Finish Schedule: |                                                 |
|                  |                                                 |
| 1                | Seat Back Fabric:                               |
|                  |                                                 |
|                  |                                                 |
|                  |                                                 |
| 2                | Seat Fabric:                                    |
|                  |                                                 |
|                  |                                                 |
|                  | □5D □5W                                         |
| 3                | Leg/Caster Selection: 55 Finish, if applicable: |