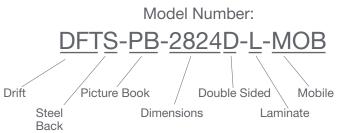

To the right is a simple explanation of a mediatechnologies Drift Picture Book Unit model number.

**Step 1:** Select powder coat for perforated steel back panel and steel bump outs. Choose from our selection of finishes.