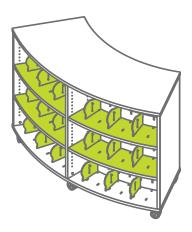

# "How do I add finishes to..." Drift Picture Book Unit (HPL with Steel Back)

**Select** your desired Drift Picture Book from the mediatechnologies Drift Price sheet by model number.

**Follow** the Step-by-Step method to tell us how you want your Drift Picture Book Unit finished. Make sure you indicate your finish choice for each step below in your purchase order. We will list your choices as notes below each individual model number in your order acknowledgement.

To the right is a simple explanation of a mediatechnologies Drift Picture Book Unit model number.

**Step 1:** Select powder coat for perforated steel back panel and steel bump outs. Choose from our selection of finishes.