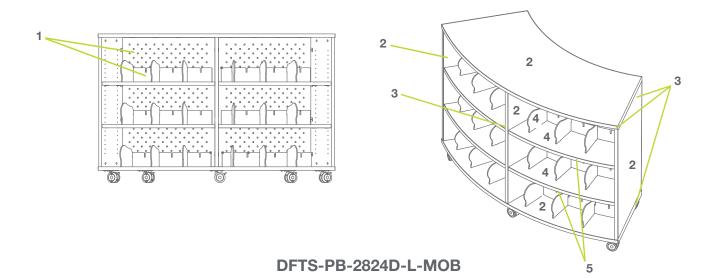

### **Drift Picture Book Unit (HPL with Steel Back)**

Job:

Model Number:

Finish Schedule:

- **1** Steel Back & Bump Outs Powder Coat:
- 2 Top, Side Panel, Divider Panel & Base Shelf HPL:
- 3 Exterior Edges PVC:
- **4** Adjustable Shelves & Picture Book Dividers HPL:

#### 5 Adjustable Shelves PVC: