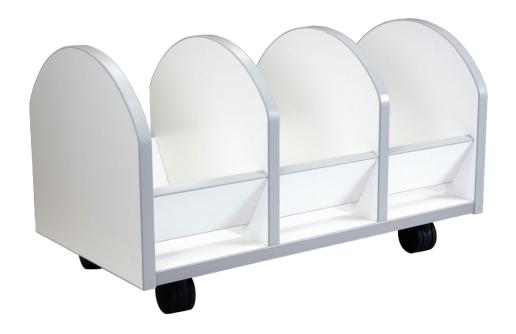

#### **BLOX MOBILE CART**

- Move and store your BLOX!
- 1-Tier BLOX Mobile Cart holds up to 12 CBLOX-15-2 Soft Seats.
- 2-Tier BLOX Mobile Cart holds up to 24 CBLOX-15-2 Soft Seats.
- End panels and vertical dividers come in High Pressure Laminate or melamine.
- Edges are 3mm PVC.
- Casters are standard for easy mobility and storage.

#### General Specifications

**End Panels and Vertical Dividers:** are constructed of 1" thick particle board core with either melamine or high pressure laminate faces and 3mm PVC edge banding.

Bottom Panel: is is 1" thick melamine with 3mm PVC edgebanding.

Side Guide Panels: are 3/4" thick particle board core with melamine or high pressure laminate faces and 3mm PVC edgebanding.

Casters: 4 locking 75mm swivel casters are mounted to the base.

The 1-Tier BLOX Mobile Cart is designed to hold twelve (12) 2"H x 15" Diameter CBLOX-15-2 cylindrical soft seats.