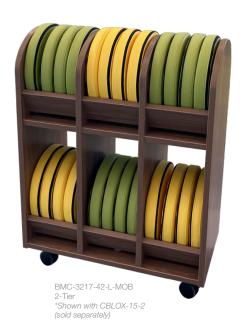

#### **BLOX MOBILE CART**

- Move and store your BLOX!
- 1-Tier BLOX Mobile Cart holds up to 12 CBLOX-15-2 Soft Seats.
- 2-Tier BLOX Mobile Cart holds up to 24 CBLOX-15-2 Soft Seats.
- End panels and vertical dividers come in High Pressure Laminate or melamine.
- Edges are 3mm PVC.
- Casters are standard for easy mobility and storage.

#### **BLOX MOBILE CART STANDARD SIZES**

| MODEL             | DEPTH"                        | WIDTH" | HEIGHT" |
|-------------------|-------------------------------|--------|---------|
|                   | MELAMINE PANELS               |        |         |
| BMC-3217-T-MOB    | 17                            | 32.5   | 18.875  |
| BMC-3217-42-T-MOB | 17                            | 32.5   | 42      |
|                   | HIGH PRESSURE LAMINATE PANELS |        |         |
| BMC-3217-L-MOB    | 17                            | 32.5   | 18.875  |
| BMC-3217-42-L-MOB | 17                            | 32.5   | 42      |

The 2-Tier BLOX Mobile Cart is designed to hold twenty-four (24)  $2"H \times 15"$  Diameter CBLOX-15-2 cylindrical soft seats.

Note: BLOX cushions are not included.

bloxmobilecart\_cs\_220314

892 Industrial Park Drive Shelby, MI 49455 P: 231.861.2194 F: 231.861.6678 www.mediatechnologies.com sales@mediatechnologies.com