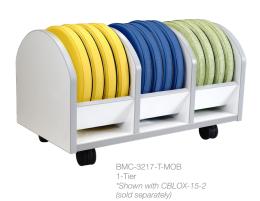

#### **BLOX MOBILE CART**

- Move and store your BLOX!
- 1-Tier BLOX Mobile Cart holds up to 12 CBLOX-15-2 Soft Seats.
- 2-Tier BLOX Mobile Cart holds up to 24 CBLOX-15-2 Soft Seats.
- End panels and vertical dividers come in High Pressure Laminate or melamine.
- Edges are 3mm PVC.
- Casters are standard for easy mobility and storage.

#### **BLOX MOBILE CART STANDARD SIZES**

| MODEL             | DEPTH"                        | WIDTH" | HEIGHT" |
|-------------------|-------------------------------|--------|---------|
|                   | MELAMINE PANELS               |        |         |
| BMC-3217-T-MOB    | 17                            | 32.5   | 18.875  |
| BMC-3217-42-T-MOB | 17                            | 32.5   | 42      |
|                   | HIGH PRESSURE LAMINATE PANELS |        |         |
| BMC-3217-L-MOB    | 17                            | 32.5   | 18.875  |
| BMC-3217-42-L-MOB | 17                            | 32.5   | 42      |

Side Guide Panels: are 3/4" thick particle board core with melamine or high pressure laminate faces and 3mm PVC edgebanding.

Casters: 4 locking 75mm swivel casters are mounted to the base.

The 1-Tier BLOX Mobile Cart is designed to hold twelve (12) 2"H x 15" Diameter CBLOX-15-2 cylindrical soft seats.