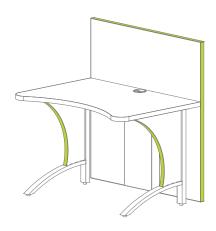

#### **Cirrus eSports Console**

**Select** your desired Cirrus eSports Console unit from the mediatechnologies Cirrus Curve price sheet by model number.

**Follow** the Step-by-Step method to tell us how you want your Cirrus eSports Console unit finished. Make sure you indicate your finish choice for each step below in your purchase order. We will list your choices as notes below each individual model number in your order acknowledgment.

To the right is a simple explanation of a mediatechnologies Cirrus eSports Console model number.

Step 1: Select HPL for work surface.

Choose from our selection of finishes.

See our selection of finish choices at <a href="https://www.mediatechnologies.com/resources/finishes">https://www.mediatechnologies.com/resources/finishes</a>