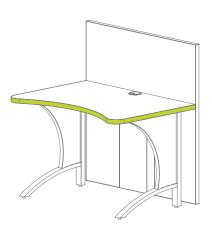

### **Cirrus eSports Console**

**Step 3:** Select high pressure laminate for end/intermediate panels or cabinet.

Choose from our selection of finishes.

See our selection of finish choices at <a href="https://www.mediatechnologies.com/resources/finishes">https://www.mediatechnologies.com/resources/finishes</a>

Enter your selection on "Panel/cabinet HPL" line on the last page of this designator.