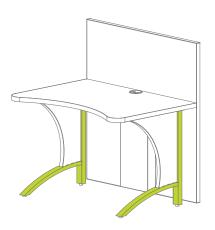

#### **Cirrus eSports Console**

**Select** your desired Cirrus eSports Console unit from the mediatechnologies Cirrus Curve price sheet by model number.

**Follow** the Step-by-Step method to tell us how you want your Cirrus eSports Console unit finished. Make sure you indicate your finish choice for each step below in your purchase order. We will list your choices as notes below each individual model number in your order acknowledgment.

To the right is a simple explanation of a mediatechnologies Cirrus eSports Console model number.

Step 1: Select HPL for work surface.

Choose from our selection of finishes.

See our selection of finish choices at <a href="https://www.mediatechnologies.com/resources/finishes">https://www.mediatechnologies.com/resources/finishes</a>