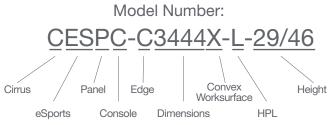

To the right is a simple explanation of a mediatechnologies Cirrus eSports Console model number.

Step 1: Select HPL for work surface.

Choose from our selection of finishes.

See our selection of finish choices at <a href="https://www.mediatechnologies.com/resources/finishes">https://www.mediatechnologies.com/resources/finishes</a>

Enter your selection on "Work Surface HPL" line on the last page of this designator.