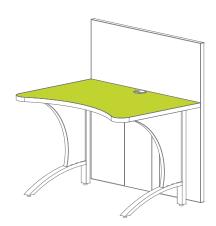

#### Step 2: Select PVC for work surface.

Choose from our selection of finishes.

See our selection of finish choices at <a href="https://www.mediatechnologies.com/resources/finishes">https://www.mediatechnologies.com/resources/finishes</a>

Enter your selection on "Work Surface PVC" line on the last page of this designator.

#### Step 4: Select PVC for panel edges.

Choose from our selection of finishes
See our selection of finish choices at
<a href="https://www.mediatechnologies.com/resources/finishes">https://www.mediatechnologies.com/resources/finishes</a>

Enter your selection on "Panel PVC" line on the last page of this designator.