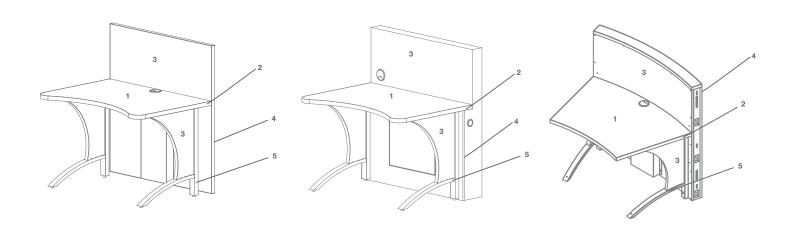

To the right is a simple explanation of a mediatechnologies Cirrus eSports Console model number.

Step 1: Select HPL for work surface.

Choose from our selection of finishes.

See our selection of finish choices at <a href="https://www.mediatechnologies.com/resources/finishes">https://www.mediatechnologies.com/resources/finishes</a>

Enter your selection on "Work Surface HPL" line on the last page of this designator.

#### Step 2: Select PVC for work surface.

Choose from our selection of finishes.

See our selection of finish choices at <a href="https://www.mediatechnologies.com/resources/finishes">https://www.mediatechnologies.com/resources/finishes</a>

Enter your selection on "Work Surface PVC" line on the last page of this designator.

### **Cirrus eSports Console**

**Step 3:** Select high pressure laminate for end/intermediate panels or cabinet.

Choose from our selection of finishes.

See our selection of finish choices at <a href="https://www.mediatechnologies.com/resources/finishes">https://www.mediatechnologies.com/resources/finishes</a>

Enter your selection on "Panel/cabinet HPL" line on the last page of this designator.

#### Step 4: Select PVC for panel edges.

Choose from our selection of finishes
See our selection of finish choices at
<a href="https://www.mediatechnologies.com/resources/finishes">https://www.mediatechnologies.com/resources/finishes</a>

Enter your selection on "Panel PVC" line on the last page of this designator.

#### Step 5: Select powder coat for steel legs.

Choose from our selection of finishes.

See our selection of finish choices at <a href="https://www.mediatechnologies.com/resources/finishes">https://www.mediatechnologies.com/resources/finishes</a>

Enter your selection on "Steel Leg Powder Coat" line on the last page of this designator.