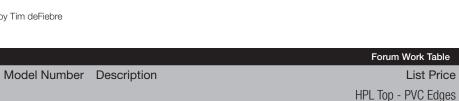

# FORUM WORK TABLES

#### Forum Work Table

Tops are oval shaped 1" thick, three ply engineered wood construction with .050" high pressure laminate (HPL) and a phenolic backer sheet. The edges available for this product are 3mm PVC. Work Table is only available in Oval

#### **Forum Work Table**

Frame is 3/4" steel for offset legs that include plastic inserted cap glides and 1" tubular steel column that connects to table top.