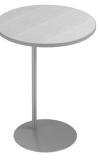

#### Forum Side Gig Table

Tops are round or elliptical-shaped 1" thick, three ply engineered wood construction with .050" high pressure laminate (HPL) and a phenolic backer sheet. The edges available for this product are 3mm PVC.

#### Forum Side Gig Table

1" tubular steel column that is welded to table top mounting plate and to round steel disc base.