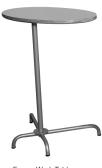

#### Forum Side Gig Table

Tops are round or elliptical-shaped 1" thick, three ply engineered wood construction with .050" high pressure laminate (HPL) and a phenolic backer sheet. The edges available for this product are 3mm PVC.

#### Forum Side Gig Table

1" tubular steel column that is welded to table top mounting plate and to round steel disc base.