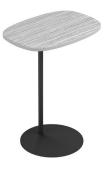

#### **Forum Work Table**

Frame is 3/4" steel for offset legs that include plastic inserted cap glides and 1" tubular steel column that connects to table top.

#### Forum Side Gig Table

1" tubular steel column that is welded to table top mounting plate and to round steel disc base.

#### Finish:

Please visit www.mediatechnologies.com/resources/finishes to review our assortment of powder coat, laminate and PVC selections.

Design by Tim deFiebre



Forum Work Table, Oval, 20" x 14" x 26"H



# FRM-C1420E-26 Forum Side Gig Work Table, Elliptical, 14"D x 20"W x 26"H 50

#### Required to order:

FRM-C68F1520

Model # including:

- High pressure laminate selection
- PVC selection
- · powder coat color



Forum Work Table Oval, PVC Edge



Forum Side Gig Table Round, PVC Edge

50

\$1,037



Forum Side Gig Table Elliptical. PVC Edge

| Set Up Charges and Upcharges for Non-Standard and Custom Finishe |                                                              | on-Standard and Custom Finishes |
|------------------------------------------------------------------|--------------------------------------------------------------|---------------------------------|
| Model Number                                                     | Description                                                  | List Price                      |
| Group 2 Powder Coat                                              | Set up charge, per color, per order, for Group 2 Powder Coat | \$329                           |
| Non-Standard PVC                                                 | Upcharge, per color, p