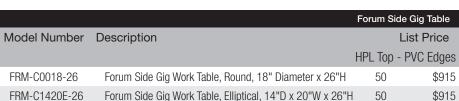

#### Forum Side Gig Table

Tops are round or elliptical-shaped 1" thick, three ply engineered wood construction with .050" high pressure laminate (HPL) and a phenolic backer sheet. The edges available for this product are 3mm PVC.

# FRM-C1420E-26 Forum Side Gig Work Table, Elliptical, 14"D x 20"W x 26"H 50