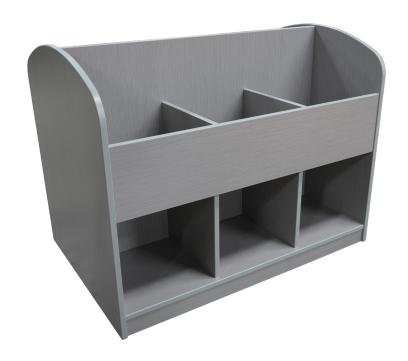

# STORAGE CUBBIES & BROWSER BIN

#### STORAGE CUBBIES & BROWSER BIN

- Features arched-top end panels.
- Twelve individual cubbies.
- · Case is constructed of high pressure laminate.
- Edges are 3mm PVC.

STANDARD SIZES

• Equipped with high pressure laminate toekicks.

STORAGE CUBBIES & BROWSER BIN

| MODEL             | DEPTH" | WIDTH" | HEIGHT" |
|-------------------|--------|--------|---------|
| K3034CBBI -44-MOB | 30     | 44     | 34      |