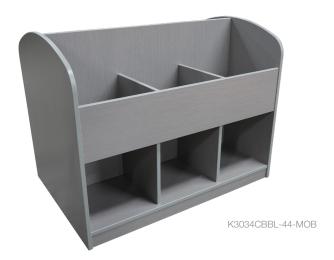

STORAGE CUBBIES & BROWSER BIN

| MODEL             | DEPTH" | WIDTH" | HEIGHT" |
|-------------------|--------|--------|---------|
| K3034CBBI -44-MOB | 30     | 44     | 34      |