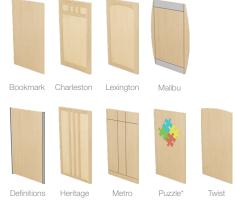

#### **DESIGNER LINES END PANEL OPTIONS**

<sup>\*</sup>Puzzle version is applied as an appliqué.

#### ATLAS STAND STANDARD SIZES

| DESIGNER<br>LINES | MODEL     | DEPTH" | WIDTH" | HEIGHT" |
|-------------------|-----------|--------|--------|---------|
| BOOKMARK          | B2424AS   | 24     | 24     | 45      |
| BOOKMARK JR.      | B2424AS-J | 24     | 24     | 34      |
| CHARLESTON        | CL2424AS  | 24     | 24     | 45      |
| HERITAGE          | H2424AS   | 24     | 24     | 45      |
| LEXINGTON         | L2424AS   | 24     | 24     | 45      |
| MALIBU            | MB2424AS  | 24     | 24     | 45      |
| METRO             | M2424AS   | 24     | 24     | 45      |
| TWIST             | TW2424AS  | 24     | 24     | 45      |