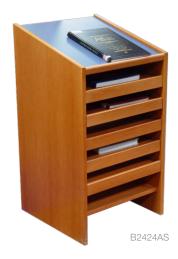

### **Display**

B2424AS 24"D x 24"W x 45"H

#### ATLAS STAND

- Sloped high pressure laminate top surface to display an atlas, dictionary or other books.
- Five adjustable, pull out shelves.
- Cabinet is constructed of solid oak or maple with solid wood edges and your choice of veneer.
- Standard Bookmark version is available in juvenile height.
- Available in Designer Lines.