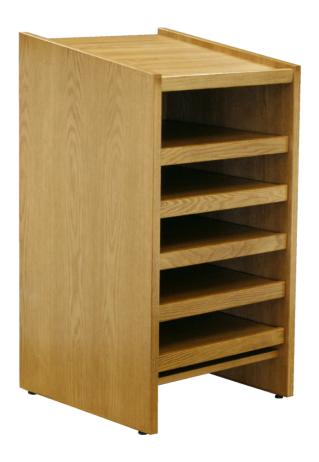

#### ATLAS STAND

- Sloped high pressure laminate top surface to display an atlas, dictionary or other books.
- Five adjustable, pull out shelves.
- Cabinet is constructed of solid oak or maple with solid wood edges and your choice of veneer.
- Standard Bookmark version is available in juvenile height.
- Available in Designer Lines.

**Shelves:** The unit has five adjustable % " thick pull out shelves with a 1-1/2" solid oak front retainer.

Juvenile height is 34" with 4 pull out shelves.

Available in Designer Lines versions

cs-atlasstand-200427