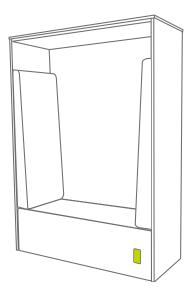

#### **Step 5:** Select a power option, if applicable. Choose from our selection of power and connectivity options by viewing our Connect Brochure at: See our selection of finish choices at https://www.mediatechnologies.com/resources/downloads/brochures

Enter your selection on the "Power Option" line on the last page of this designator.