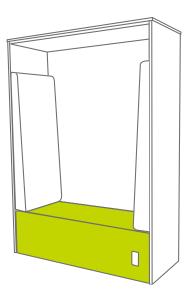

### Step 3: Select HPL or TFL for

frame/back and interior surfaces. Choose from our selection of finishes. See our selection of finish choices at https://www.mediatechnologies.com/resources/finishes

Enter your selection on the "Frame & Interior Surfaces HPL/ TFL" line on the last page of this designator.