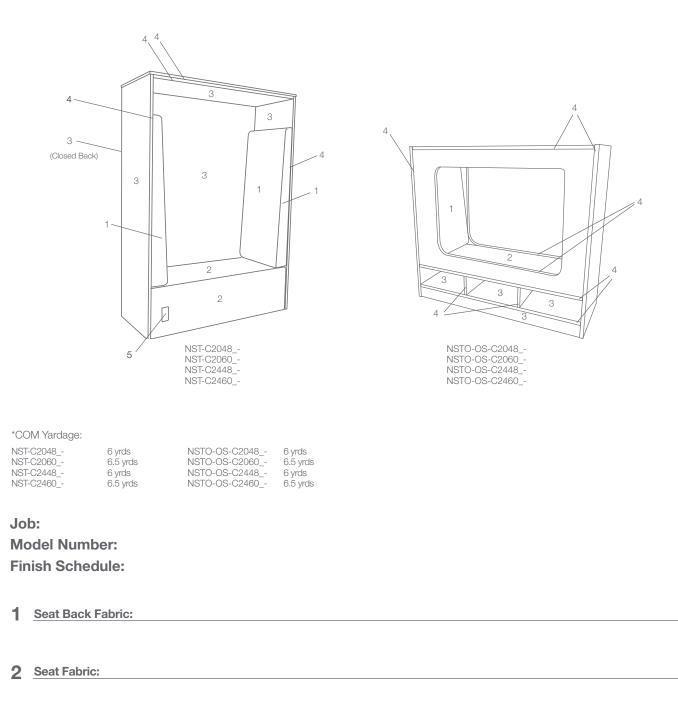

To the right is a simple explanation of a mediatechnologies Nest model number.

Step 1: Select fabric for seat back.

Choose from our selection of fabrics. See our selection of fabric choices at https://www.mediatechnologies.com/resources/fabrics

Enter your selection on the "Seat Back Fabric" line on the last page of this designator.

## Step 2: Select fabric for seat.

Choose from our selection of fabrics. See our selection of fabric choices at <u>https://www.mediatechnologies.com/resources/fabrics</u>

Enter your selection on "Seat Fabric" line on the last page of this designator.

### Step 3: Select HPL or TFL for

frame/back and interior surfaces. Choose from our selection of finishes. See our selection of finish choices at https://www.mediatechnologies.com/resources/finishes

Enter your selection on the "Frame & Interior Surfaces HPL/ TFL" line on the last page of this designator.

#### **Step 4:** Select PVC for all edges. Choose from our selection of finishes. See our selection of finish choices at https://www.mediatechnologies.com/resources/finishes

Enter your selection on the "All Edges PVC" line on the last page of this designator.

#### **Step 5:** Select a power option, if applicable. Choose from our selection of power and connectivity options by viewing our Connect Brochure at: See our selection of finish choices at https://www.mediatechnologies.com/resources/downloads/brochures

Enter your selection on the "Power Option" line on the last page of this designator.

#### **3** Frame & Interior Surfaces HPL/TFL:

#### 4 All Edges PVC:

#### **5** Power Option, if applicable:

\*COM yardage is based on single material. For multiple selections divide number of colors by total faces and factor up by 20%.