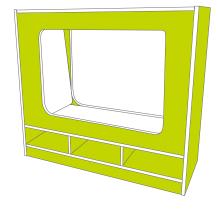

#### **Step 4:** Select PVC for all edges. Choose from our selection of finishes. See our selection of finish choices at https://www.mediatechnologies.com/resources/finishes

Enter your selection on the "All Edges PVC" line on the last page of this designator.