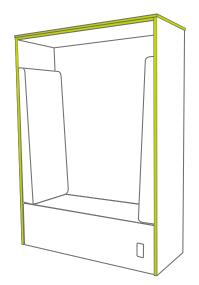

To the right is a simple explanation of a mediatechnologies Nest model number.

Step 1: Select fabric for seat back.

Choose from our selection of fabrics. See our selection of fabric choices at https://www.mediatechnologies.com/resources/fabrics

Enter your selection on the "Seat Back Fabric" line on the last page of this designator.