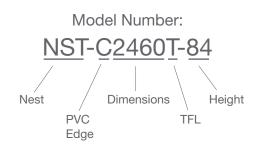

To the right is a simple explanation of a mediatechnologies Nest model number.

Step 1: Select fabric for seat back.

Choose from our selection of fabrics. See our selection of fabric choices at https://www.mediatechnologies.com/resources/fabrics