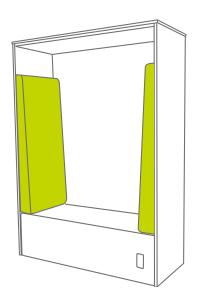

## Step 2: Select fabric for seat.

Choose from our selection of fabrics. See our selection of fabric choices at <u>https://www.mediatechnologies.com/resources/fabrics</u>

Enter your selection on "Seat Fabric" line on the last page of this designator.