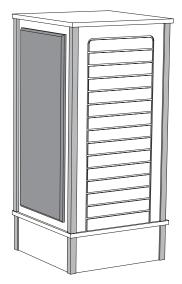

# Display Kiosk

### **General Specifications**

Four 1-1/2" diameter black powder coated steel posts extend from base shelf to top. All structural members use metal to metal fasteners. Display faces on two opposing sides are slatwall; the other two faces have a 20" x 44" fabric-covered tackboard. Specify fabric.

|              |                       |      | Display Kiosk |  |
|--------------|-----------------------|------|---------------|--|
| Model Number | Description           | Wgt. | List Price    |  |
| B2662DK      | 26" D X 26" W X 62" H | 210  | \$6,796       |  |