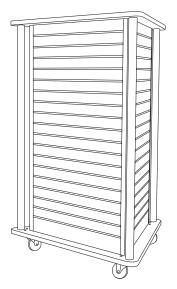

## 3-Sided Display Kiosk

### **General Specifications**

Three 1-1/2" diameter black powder coated steel posts extend from base shelf to top. All structural members use metal to metal fasteners. Display faces on all three sides are 3/4" high-pressure laminate slatwall. Top and base are 1-1/4" thick high-pressure laminate with PVC edge banding. 3" diameter casters mounted to the display base. Corners on display top and base are radiused.

|              | 3-Sided Display Kiosk     |      |            |
|--------------|---------------------------|------|------------|
| Model Number | Description               | Wgt. | List Price |
| TS-4665-MSWD | 46" W x 40" Depth x 65" H | 210  | \$5,361    |