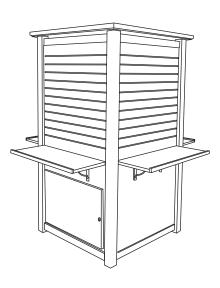

## 4-Sided Slatwall Kiosk

#### **General Specifications**

Four 2-1/2" square solid wood posts extend from floor to top surface. All structural members use metal to metal fasteners. Display faces on all four sides are 3/4" medium density fiberboard with grade A veneer facing. Top half of each display face is slatwall. Bottom half of each display face is cupboard storage with lockable access door on two opposing sides. Each display side has a high pressure laminate shelf, each with two metal shelf support brackets. Top and base are 1-1/4" thick engineered wood and high-pressure laminate with PVC edge banding. Top and base are ventilated.

|              |             | 4-Side | 4-Sided Slatwall Kiosk |  |
|--------------|-------------|--------|------------------------|--|
| Model Number | Description | Wgt.   | List Price             |  |
| 2C-DS016     |             | 210    | \$8,517                |  |