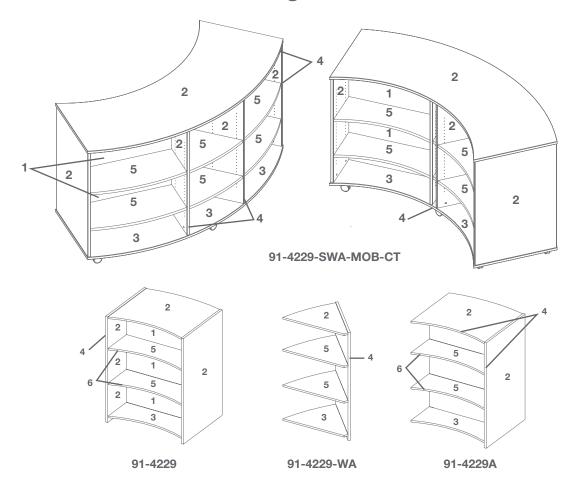

## 91-Series Roundhouse Shelving

Job:

**Model Number:** 

**Finish Schedule:** 

- 1 Back Panel Oak/Maple/Sprayon/HPL/TFL/Veneer:
- 2 Top, Ends & Intermediate Oak/Maple/Sprayon/HPL/TFL/Veneer:
- 3 Fixed Base (Shelf) Oak/Maple/Sprayon/HPL/TFL/Veneer:
- 4 Top/Ends/Intermediate Panels/Fixed Base (Shelf) PVC or Wood Edge:
- 5 Adjustable Shelves Oak/Maple/Sprayon/HPL/TFL/Veneer:
- 6 Adjustable Shelves PVC/Wood Edge:

Enter your selection on "Back Panel Oak/Maple/Sprayon/HPL/TFL/Veneer" line on the last page of this designator.

**Step 2:** Select Oak, Maple, Sprayon, HPL and TFL finishes for top, ends, and intermediate panels.

Choose from our selection of finishes.

See our selection of finish choices at <a href="https://www.mediatechnologies.com/resources/finishes">https://www.mediatechnologies.com/resources/finishes</a>

Enter your selection on "Top, Ends & Intermediate Panel Oak/Maple/SprayonHPL/TFL/Veneer" line on the last page of

Enter your selection on "Fixed Base (Shelf) Oak/Maple/ SprayonHPL/TFL/Veneer" line on the last page of this designator.

**Step 4:** Select PVC or wood edge for top, ends, intermediate panels and fixed base (shelf) edges.

Choose from our selection of finishes
See our selection of finish choices at
<a href="https://www.mediatechnologies.com/resources/finishes">https://www.mediatechnologies.com/resources/finishes</a>

Enter your selection on "Top/Ends/Intermediate Panels/Fixed Base (Shelf) PVC or Wood Edge" line on the last page of this designator.

Enter your selection on "Adjustable Shelves Oak/Maple/Sprayon/HPL/TFL/Veneer" line on the last page of this designator.

Step 6: Select PVC or Wood Edge for adjustable shelves edges.

Choose from our selection of finishes.

See our selection of finish choices at <a href="https://www.mediatechnologies.com/resources/finishes">https://www.mediatechnologies.com/resources/finishes</a>

Enter your selection on the "Adjustable Shelves PVC/Wood Edge" line on the last page of this designator.