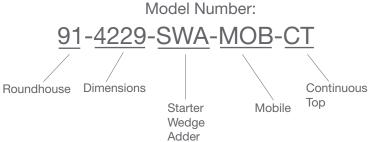

## 91-Series Roundhouse Shelving

**Select** your desired Roundhouse from the mediatechnologies Roundhouse Price List Sheet by model number.

**Follow** the Step-by-Step method to tell us how you want your Roundhouse unit finished. Make sure you indicate your finish choice for each step below in your purchase order. We will list your choices as notes below each individual model number in your order acknowledgement.

To the right is a simple explanation of a mediatechnologies Roundhouse model number.

**Step 1:** Select Oak, Maple, Sprayon, HPL and TFL finishes for back panel.

Choose from our selection of finishes.
See our selection of finish choices at <a href="https://www.mediatechnologies.com/resources/finishes">https://www.mediatechnologies.com/resources/finishes</a>