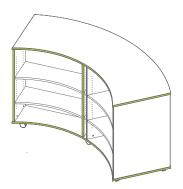

## 91-Series Roundhouse Shelving

**Step 3:** Select Oak, Maple, Sprayon, HPL and TFL finishes for the fixed base (shelf).

Choose from our selection of finishes
See our selection of finish choices at
<a href="https://www.mediatechnologies.com/resources/finishes">https://www.mediatechnologies.com/resources/finishes</a>

Enter your selection on "Fixed Base (Shelf) Oak/Maple/ SprayonHPL/TFL/Veneer" line on the last page of this designator.

**Step 4:** Select PVC or wood edge for top, ends, intermediate panels and fixed base (shelf) edges.