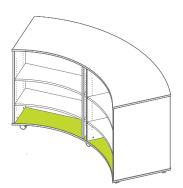

## 91-Series Roundhouse Shelving

**Select** your desired Roundhouse from the mediatechnologies Roundhouse Price List Sheet by model number.

**Follow** the Step-by-Step method to tell us how you want your Roundhouse unit finished. Make sure you indicate your finish choice for each step below in your purchase order. We will list your choices as notes below each individual model number in your order acknowledgement.

To the right is a simple explanation of a mediatechnologies Roundhouse model number.

**Step 1:** Select Oak, Maple, Sprayon, HPL and TFL finishes for back panel.

Choose from our selection of finishes.
See our selection of finish choices at <a href="https://www.mediatechnologies.com/resources/finishes">https://www.mediatechnologies.com/resources/finishes</a>