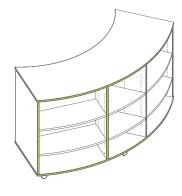

Enter your selection on "Back Panel Oak/Maple/Sprayon/HPL/TFL/Veneer" line on the last page of this designator.

**Step 2:** Select Oak, Maple, Sprayon, HPL and TFL finishes for top, ends, and intermediate panels.

Choose from our selection of finishes.

See our selection of finish choices at <a href="https://www.mediatechnologies.com/resources/finishes">https://www.mediatechnologies.com/resources/finishes</a>

Enter your selection on "Top, Ends & Intermediate Panel Oak/Maple/SprayonHPL/TFL/Veneer" line on the last page of