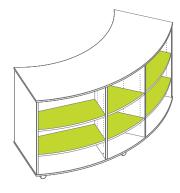

**Step 5:** Select Oak, Maple, Sprayon, HPL and TFL finishes for adjustable shelves.

Choose from our selection of finishes.

See our selection of finish choices at <a href="https://www.mediatechnologies.com/resources/finishes">https://www.mediatechnologies.com/resources/finishes</a>

Enter your selection on "Adjustable Shelves Oak/Maple/Sprayon/HPL/TFL/Veneer" line on the last page of this designator.

Step 6: Select PVC or Wood Edge for adjustable shelves edges.

Choose from our selection of finishes.