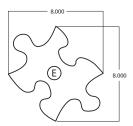

## Puzzle

Puzzle-themed shelving units can be created by applying the "Puzzle Applique" to the end panels of your choice of Bookmark, Twist or Malibu Designer Line shelf starter units. Please use Puzzle Applique model number PZAPPL-E8 for single faced units and PZAPPL-ABCD17 for Double-faced units. Please indicate that you want Puzzle Appliques and provide model number and laminate choices when ordering.

Please indicate your choice of laminate for each of the puzzle pieces A, B, C and D. See pricing below.

| Puzzle Applique | Model Number  | Description                                   | Wgt. | Price |
|-----------------|---------------|-----------------------------------------------|------|-------|
|                 | PZAPPL-ABCD17 | 17" W X 17.5" HPL H Applique, 4 puzzle pieces |      | \$382 |
| 17.000          | PZAPPL-E8     | 8" W X 8" H HPL Applique, 1 puzzle piece      |      | \$193 |