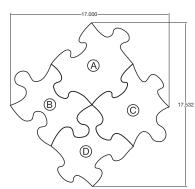

## Puzzle

Puzzle-themed shelving units can be created by applying the "Puzzle Applique" to the end panels of your choice of Bookmark, Twist or Malibu Designer Line shelf starter units. Please use Puzzle Applique model number PZAPPL-E8 for single faced units and PZAPPL-ABCD17 for Double-faced units. Please indicate that you want Puzzle Appliques and provide model number and laminate choices when ordering.

Please indicate your choice of laminate for each of the puzzle pieces A, B, C and D. See pricing below.

| Puzzle Applique | Model Number  | Description                                   | Wgt. | Price |
|-----------------|---------------|-----------------------------------------------|------|-------|
|                 | PZAPPL-ABCD17 | 17" W X 17.5" HPL H Applique, 4 puzzle pieces |      | \$382 |
| 17.000          | PZAPPL-E8     | 8" W X 8" H HPL Applique, 1 puzzle piece      |      | \$193 |