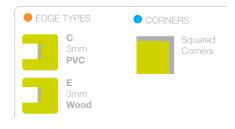

Specify powder coat, PVC color and laminate choices separately. See mediatechnologies' Finish and Color Guide for choices.

Oak or maple for wood edgeband and veneer.