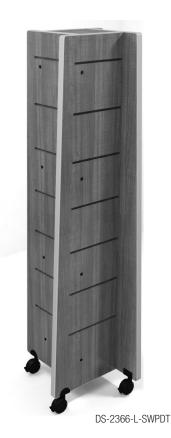

## SLATWALL PINWHEEL TOWER DISPLAY

**Display** 

## **General Specifications**

Four 1" thick engineered wood panels with high-pressure laminate faces and 3mm PVC banding on all exposed edges, arranged in a "pinwheel" construction. Each fully exposed face is slatwall. Slats are on 6" centers. Panel-mount casters are mounted to the display base. corners on display top are radiused.

|                                           |                       | Slatwall Pinwheel Display Tower |            |
|-------------------------------------------|-----------------------|---------------------------------|------------|
| Model Number                              | Description           | Wgt.                            | List Price |
|                                           |                       |                                 |            |
| DS-2366-L-SWPDT                           | 23" D X 23" W X 66" H | 90                              | \$2,178    |
| Slatwall with Fixed Metal Display Shelves |                       |                                 |            |
| DS-2366-L-PDT-FMDS                        | 23" D X 23" W X 66" H | 90                              | \$3,564    |