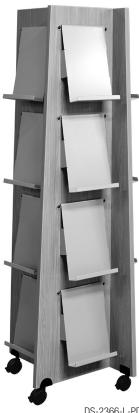

Display shelves for DS-2366-L-SWPDT are not included but available separately. Contact your mediatechnologies Sales Representative.

Four metal shelves are included and mounted to each side of DS-2366-L-PDT-FMDS.

|                                           |                       | Slatwall Pinwheel Display Tower |            |
|-------------------------------------------|-----------------------|---------------------------------|------------|
| Model Number                              | Description           | Wgt.                            | List Price |
|                                           |                       |                                 |            |
| DS-2366-L-SWPDT                           | 23" D X 23" W X 66" H | 90                              | \$2,178    |
| Slatwall with Fixed Metal Display Shelves |                       |                                 |            |
| DS-2366-L-PDT-FMDS                        | 23" D X 23" W X 66" H | 90                              | \$3,564    |

## Required to order: Model # including options if applicable

- HPL selection
- PVC Selection
- Powdercoat (for metal shelves)

DS-2366-L-PDT-FMDS