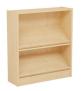

## BENCHMARK SHELVING

H11-4810A Adder

H11-4820 Double-faced

H11-4212P

H11-4820P