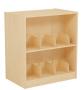

# BENCHMARK SHELVING

### **Shelving**



SBH11-4224 42"H x 24"D



## BENCHMARK SHELVING







H11-4810A Adder



H11-4820 Double-faced



H11-4212P



H11-4820P

#### Picture Book Shelves



#### FEATURES

Standard Shelves

- End and intermediate panels are 1" engineered wood with high-pressure laminate or melamine faces with PVC banding.
- Backs are 1/4" MDF Board core and Melamine faces.
- Tops are 1" thick veneer core with HPL top, 1" thick engineered wood with melamine face with PVC banding.
- Backs are included as part of each unit.
- Any unit in a run of shelving can be removed without disassembling the entire run.

#### **OPTIONS**

- Shelves are available in 1" thick veneer core with HPL face, 1" thick engineered wood core with melamine face, or powder coated steel
- Top valance available
- Mobile Option: casters are mounted to a sturdy steel frame which in turn is mounted to the toe
  assembly and bolted through to the case si