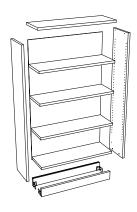

#### FEATURES

Standard Shelves

- End and intermediate panels are 1" engineered wood with high-pressure laminate or melamine faces with PVC banding.
- Backs are 1/4" MDF Board core and Melamine faces.
- Tops are 1" thick veneer core with HPL top, 1" thick engineered wood with melamine face with PVC banding.
- Backs are included as part of each unit.
- Any unit in a run of shelving can be removed without disassembling the entire run.

#### **OPTIONS**

- Shelves are available in 1" thick veneer core with HPL face, 1" thick engineered wood core with melamine face, or powder coated steel
- Top valance available
- Mobile Option: casters are mounted to a sturdy steel frame which in turn is mounted to the toe
  assembly and bolted through to the case side.
- Common tops: span a number of shelving with a continuous top.
- Magazine Shelves: pivot up for storage access and rest on the standard shelf below. Available in HPL or steel. Magazine shelves must be ordered separately.