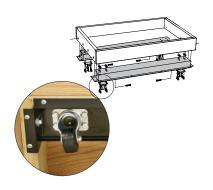

### **Going Mobile?**

#### MOBILE SHELVING

- Steel mounting chassis fits inside the wood toe frame with formed flanges under the toe and end panels for extra support.
- Fully concealed 125# rated ball bearing casters, bolted to the chassis with 1/4"-20 bolts and nylon insert lock nuts.
- Entire assembly attaches to end panels with 5/16"-18 machine bolts which pass through both the steel chassis and wood toe frame assembly
- Ships assembled