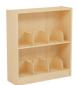

# BENCHMARK SHELVING

### **Shelving**



SBH11-4224 42"H x 24"D



## BENCHMARK SHELVING







H11-4810A Adder



H11-4820 Double-faced



H11-4212P



H11-4820P

#### Picture Book Shelves



#### FEATURES

Standard Shelves

- End and intermediate panels are 1" engineered wood with high-pressure laminate or melamine faces with PVC banding.
- Backs are 1/4" MDF Board core and Melamine faces.
- Tops are 1" thick veneer core with HPL top, 1" thick engineered wood with melamine face with PVC banding.
- Backs are included as part of each unit.
- Any unit in a run of shelving can be removed without disassembling the entire run.

#### **OPTIONS**

- Shelves are available in 1" thick veneer core with HPL face, 1" thick engineered wood core with melamine face, or powder coated steel
- Top valance available
- Mobile Option: casters are mounted to a sturdy steel frame which in turn is mounted to the toe
  assembly and bolted through t