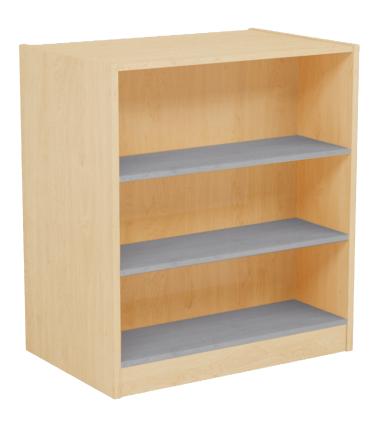

# BENCHMARK SHELVING

### **Shelving**



SBH11-4224 42"H x 24"D



## BENCHMARK SHELVING







H11-4810A Adder



H11-4820 Double-faced



H11-4212P



H11-4820P

#### Picture Book Shelves



#### FEATURES

Standard Shelves

- End and intermediate panels are 1" engineered wood with high-pressure laminate or melamine faces with PVC banding.
- Backs are 1/4" MDF Board core and Melamine faces.
- Tops are 1" thick veneer core with HPL top, 1" thick engineered wood with melamine face with PVC banding.
- Backs are included as part of each unit.
- Any unit in a run of shelving can be removed without disassembling the entire run.

#### **OPTIONS**

- Shelves are available in 1" thick veneer core with HPL face, 1" thick engineered wood core with melamine face, or powder coated steel
- Top valance available
- Mobile Option: casters are