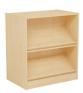

th HPL top, 1" thick engineered wood with melamine face with PVC banding.
- Backs are included as part of each unit.
- Any unit in a run of shelving can be removed without disassembling the entire run.

#### **OPTIONS**

- Shelves are available in 1" thick veneer core with HPL face, 1" thick engineered wood core with melamine face, or powder coated steel
- Top valance available
- Mobile Option: casters are mounted to a sturdy steel frame which in turn is mounted to the toe
  assembly and bolted through to the case side.
- Common tops: span a number of shelving with a continuous top.
- Magazine Shelves: pivot up for storage access and rest on the standard shelf below. Available in HPL or steel. Magazine shelves must be ordered separately.



H11-4212 plus (2) H11-12SH-MAG Magazine Shelves



H11-4820 plus (4) H11-12SH-MAG Magazine Shelves



### **Going Mobile?**

#### MOBILE SHELVING

- Steel mounting chassis fits inside the wood toe frame with formed flanges under the toe and end panels for extra support.
- Fully concealed 125# rated ball bearing casters, bolted to the chassis with 1/4"-20 bolts and nylon insert lock nuts.
- Entire assembly attaches to end panels with 5/16"-18 machine bolts which pass through both the steel chassis and wood toe frame assembly
- Ships assembled



benchmark-shelving-cs-1909

892 Industrial Park Drive Shelby, MI 49455 P: 231.861.2194 F: 231.861.6678 www.mediatechnologies.com sales@mediatechnologies.com