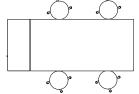

# **Edison Maker KIT**

This KIT is design-oriented, for maker co-learning spaces to maximize learning and sharing in an interdisciplinary environment that combines various tools and technology.

### **Features**

- Seats 4
- Stand and work
- Work surface.
- Features TOTO Totes
- Mobile Storage Cabinet



- Maker Space
- Media Space
- Classrooms
- Specialty Labs
- War Rooms
- Collaboration
- Integration
- Ideation



Foot Print as Shown: 77"D X 102"W 54.54 sq. ft.

## **Products & Pricing**

#### **Quantity/Product Name**

- (1) Edison Open Table
- (1) Drift OPen Storage w/ Cupboard
- (4) Carlo Stools
- (3) TOTO Totes
- (3) Pair of TOTO Tote Rails

#### **Model Number**

- EDO-C4284-42
- DFT-42-4218S-OSCS-T-MOB
- CRS-31C-G7
- TOT06-T23
- TOTR-PR-T15

#### **List Price Per Unit**

\$3290.00 \$1419.00

\$846.00

\$45.00

\$23.00

**KIT List Price** as Shown \$8297.00

Fabrics Shown are Grade 7 cfStinson Ping Pong Bijou. Laminate Wilsonart High Rise with Fog PVC, Wilsonart Dragon Fire with Dragon Fire PVC. Stainless aluminum TFL with Dragon Fire PVC Powder Coats are Silver 809. Toto Totes are Themroplastic Oriole.