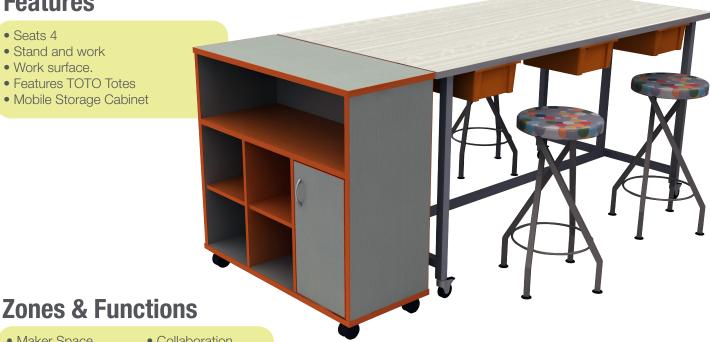

### **Features**

- Seats 4
- Stand and work
- Work surface.
- Features TOTO Totes
- Mobile Storage Cabinet

- Maker Space
- Media Space
- Classrooms
- Specialty Labs
- War Rooms
- Collaboration
- Integration
- Ideation

#### **Quantity/Product Name**

- (1) Edison Open Table
- (1) Drift OPen Storage w/ Cupboard
- (4) Carlo Stools
- (3) TOTO Totes
- (3) Pair of TOTO Tote Rails

#### **Model Number**

- EDO-C4284-42
- DFT-42-4218S-OSCS-T-MOB
- CRS-31C-G7
- TOT06-T23
- TOTR-PR-T15

#### **List Price Per Unit**

\$3290.00 \$1419.00

\$846.00

\$45.00

\$23.00

**KIT List Price** as Shown \$8297.00

Fabrics Shown are Grade 7 cfStinson Ping Pong Bijou. Laminate Wilsonart High Rise with Fog PVC, Wilsonart Dragon Fire with Dragon Fire PVC. Stainless aluminum TFL with Dragon Fire PVC Powder Coats are Silver 809. Toto Totes are Themroplastic Oriole.