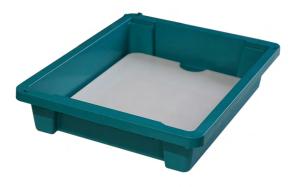

## General Specifications General Construction:

Extruded PMMA dry-erase marker board. Translucent white finish. Penciled, polished edges.

Board is 12.25" D x 10 "W x 1/4" Thick

Integral cutout handle.

Wakeboard Marker Board shown in 3" Toto Tote (totes available separately) 3" Tote holds 10 Wakeboards

|              | Wakeboar                                                                    | Wakeboard Markerboard |       |  |
|--------------|-----------------------------------------------------------------------------|-----------------------|-------|--|
| Model Number | Description                                                                 | Wgt                   | List  |  |
|              |                                                                             |                       | Price |  |
| SFB-1012     | Wakeboard Marker Board, 12.25" D x 10"W x 1/4" Thick                        |                       | \$90  |  |
| SFB-TMB      | Table Top Mounting Bracket for wakeboard and surfboard - available in black |                       | \$85  |  |