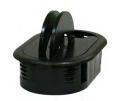

|              | Wakeboar                                                                    | Wakeboard Markerboard |       |  |
|--------------|-----------------------------------------------------------------------------|-----------------------|-------|--|
| Model Number | Description                                                                 | Wgt                   | List  |  |
|              |                                                                             |                       | Price |  |
| SFB-1012     | Wakeboard Marker Board, 12.25" D x 10"W x 1/4" Thick                        |                       | \$90  |  |
| SFB-TMB      | Table Top Mounting Bracket for wakeboard and surfboard - available in black |                       | \$85  |  |

Table Top Mounting Bracket SFB-TMB

Prices and specifications subject to change without notice

P-WAKEBOARD-240327