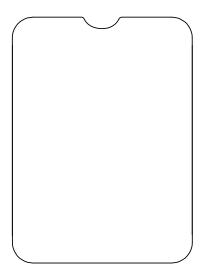

## WAKEBOARD MARKER BOARD

## General Specifications General Construction:

Extruded PMMA dry-erase marker board. Translucent white finish. Penciled, polished edges.

Board is 12.25" D x 10 "W x 1/4" Thick

Integral cutout handle.

Wakeboard Marker Board shown in 3" Toto Tote (totes available separately) 3" Tote holds 10 Wakeboards

|              | Wakeboar                                                                    | Wakeboard Markerboard |       |  |
|--------------|-----------------------------------------------------------------------------|-----------------------|-------|--|
| Model Number | Description                                                                 | Wgt                   | List  |  |
|              |                                                                             |                       | Price |  |
| SFB-1012     | Wakeboard Marker Board, 12.25" D x 10"W x 1/4" Thick                        |                       | \$90  |  |
| SFB-TMB      | Table Top Mounting Bracket for wakeboard and surfboard - available in black |                       | \$85  |  |