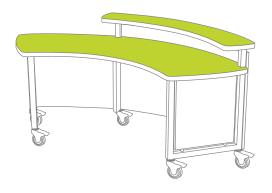

## **Nomad**

**Step 4:** Select HPL for work surface and transaction top surface, if applicable.

See our selection of finish choices at <a href="https://www.mediatechnologies.com/resources/finishes">https://www.mediatechnologies.com/resources/finishes</a>

Enter your selection on "Work Surface HPL" line on the last page of this designator.

**Step 5:** Select PVC for work surface and transaction top, if appplicable.

See our selection of finish choices at <a href="https://www.mediatechnologies.com/resources/finishes">https://www.mediatechnologies.com/resources/finishes</a>