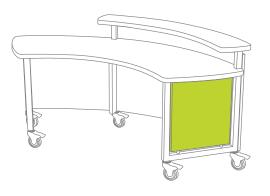

Enter your selection on "Accent Panel HPL" line on the last page of this designator.

Step 3: Select HPL for side panels.

See our selection of finish choices at https://www.mediatechnologies.com/resources/finishes

Enter your selection on "Side Panel HPL" line on the last page of this designator.