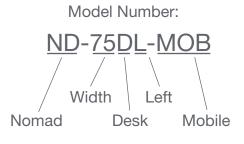

A break down of the Nomad model number is shown to the right.

Note: Transaction Top Left or Right is determined by the perspective of the user. Desks with out a transaction top will have an "X" in the model number and will affect the left or right position of the main (large) panel, also determined by the perspective of the user: for example ND-75XL-MOB will have the main (large) panel positioned on the left.