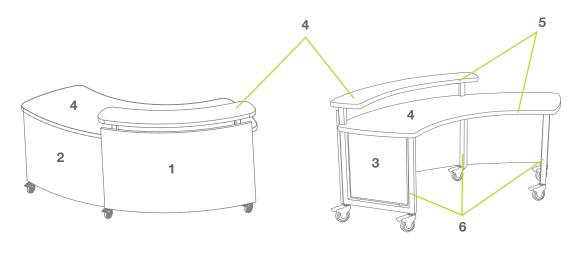

Enter your selection on "Accent Panel HPL" line on the last page of this designator.

Step 3: Select HPL for side panels.

See our selection of finish choices at https://www.mediatechnologies.com/resources/finishes

Enter your selection on "Side Panel HPL" line on the last page of this designator.