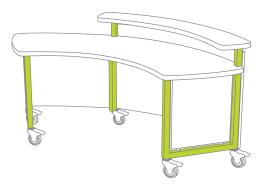

Enter your selection on "Accent Panel HPL" line on the last page of this designator.

Step 3: Select HPL for side panels.

See our selection of finish choices at https://www.mediatechnologies.com/resources/finishes

Enter your selection on "Side Panel HPL" line on the last page of this designator.