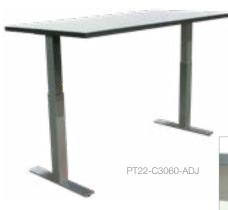

PT22-C3060-ADJ

30"D x 60"W x 27-1/4"-45"H

## PORTER TABLE STANDARD SIZES

| MODEL      | DEPTH" | WIDTH" | HEIGHT"       |
|------------|--------|--------|---------------|
| PT18-C2448 | 24     | 48     | 27-1/4" - 45" |
| PT18-C2460 | 24     | 60     | 27-1/4" - 45" |
| PT18-C2472 | 24     | 72     | 27-1/4" - 45" |
| PT22-C3048 | 30     | 48     | 27-1/4" - 45" |
| PT22-C3060 | 30     | 60     | 27-1/4" - 45" |
| PT22-C3072 | 30     | 72     | 27-1/4" - 45" |