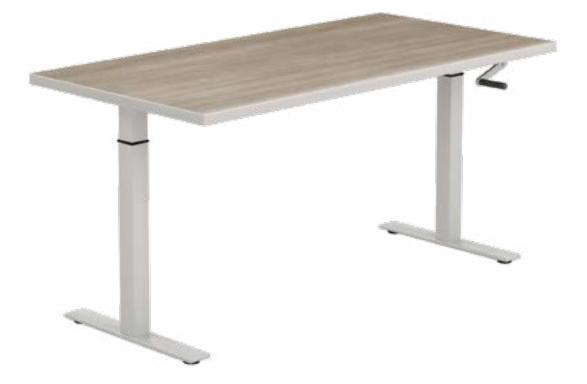

## PORTER TABLE

PORTER ADJUSTABLE HEIGHT TABLE

Hand Crank Detail

- Adjustable height work table.
- 1-1/4" thick high-pressure laminate work surface with 3mm PVC edges.
- Table is manually adjustable in height from 27-1/4" to 45" with hand crank. (without casters)
- Flip-top table is manually adjustable in height from 27-1/4" to 41-1/4" with hand crank. (Flip-top tables include 2" casters).
- Base is powder coated steel\* and is fitted with nylon leveling glides.
- Optional 2" locking casters (4).

## PORTER TABLE STANDARD SIZES

| MODEL      | DEPTH" | WIDTH" | HEIGHT"       |
|------------|--------|--------|---------------|
| PT18-C2448 | 24     | 48     | 27-1/4" - 45" |
| PT18-C2460 | 24     | 60     | 27-1/4" - 45" |
| PT18-C2472 | 24     | 72     | 27-1/4" - 45" |
| PT22-C3048 | 30     | 48     | 27-1/4" - 45" |
| PT22-C3060 | 30     | 60     | 27-1/4" - 45" |
| PT22-C3072 | 30     | 72     | 27-1/4" - 45" |