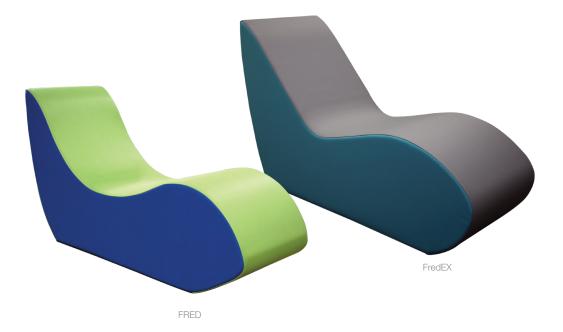

## FRED Chairs & Stools

## FRED

- This contemporary design has a fully upholstered cover with zipper, for easy washing ability.
- High-density foam interior.
- Fun for the kids and unlimited function.

## FRED STANDARD SIZES

| MODEL  | OVERALL<br>DEPTH" | OVERALL<br>WIDTH" | OVERALL<br>HEIGHT" |
|--------|-------------------|-------------------|--------------------|
| FRED   | 42                | 15                | 24                 |
| FREDEX | 49.25             | 18                | 29.3               |