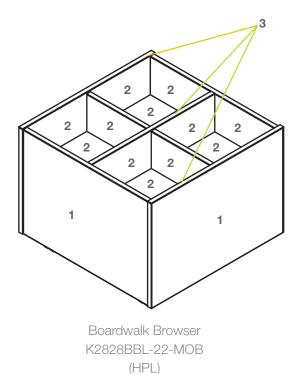

A break down of the Boardwalk Browser model number is shown to the right.

**Step 1:** Select HPL or TFL for exterior structural panels

See our selection of finish choices at https://www.mediatechnologies.com/resources/finishes

Enter your selection on "Exterior Structural Panels" line on the last page of this designator.

**Note:** If choosing HPL for structural panels, the inside of panels can be a different finish selection. (See Step 2).

#### **Step 2:** Select HPL for interior structural panels/divider panels

See our selection of finish choices at <a href="https://www.mediatechnologies.com/resources/finishes">https://www.mediatechnologies.com/resources/finishes</a>

Enter your selection on "Interior Structural/Divder Panels (HPL)" line on the last page of this designator.

**Note:** If TFL was choosen in "Step 1", leave this line blank for last page of designator. Interior and exterior panel finishes will match.

## Step 3: Select PVC for all edges

See our selection of finish choices at <a href="https://www.mediatechnologies.com/resources/finishes">https://www.mediatechnologies.com/resources/finishes</a>

Enter your selection on "PVC Edges" line on the last page of this designator.