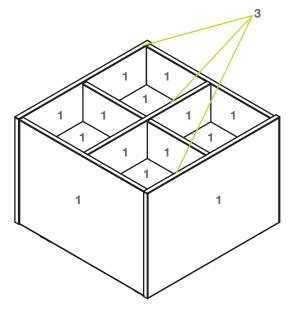

**Note:** If choosing TFL for structural panels, the inside of panels and divider panels must match exterior finish.

## Step 3: Select PVC for all edges

See our selection of finish choices at <a href="https://www.mediatechnologies.com/resources/finishes">https://www.mediatechnologies.com/resources/finishes</a>

Enter your selection on "PVC Edges" line on the last page of this designator.