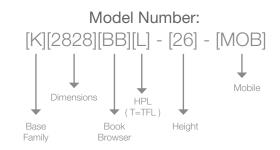

A break down of the Boardwalk Browser model number is shown to the right.

**Step 1:** Select HPL or TFL for exterior structural panels

See our selection of finish choices at https://www.mediatechnologies.com/resources/finishes