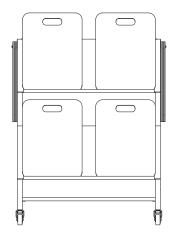

General Specifications

General Construction: Powder coated steel frame with flat metal top panel. Base shelf and angled face panels are 1" thick high pressure laminate panels with 3mm PVC edges. each angled panel has a powder coated steel metal ledge to hold two Surfboard Marker Boards side-by-side.

Steel frame is fitted with heavy duty swivel locking casters.

Surfboard Cart is designed to hold four (4) Surfboard Marker Boards each on the front and rear faces. Each side bracket can hold up to 5 Surfboard Marker Boards each. Total capacity is 18 Surfboard Marker Boards.

Surfboard Marker Boards are not included.

See mediatechnologies® Finish and Color Guide for choices.

|                  |                                                |     | Surfboard Cart |
|------------------|------------------------------------------------|-----|----------------|
| Model Number     | Description                                    | Wgt | List Price     |
| SFBC-2446-55-MOB | Surfboard Cart, 24"D x 45.5"W x 54.5"H, Mobile | 200 | \$3,118        |