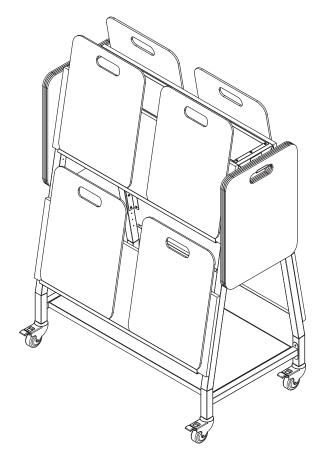

General Specifications

General Construction: Powder coated steel frame with flat metal top panel. Base shelf and angled face panels are 1" thick high pressure laminate panels with 3mm PVC edges. each angled panel has a powder coated steel metal ledge to hold two Surfboard Marker Boards side-by-side.

Steel frame is fitted with heavy duty swivel locking casters.

Surfboard Cart is designed to hold four (4) Surfboard Marker Boards each on the front and rear faces. Each side bracket can hold up to 5 Surfboard Marker Boards each. Total capacity is 18 Surfboard Marker Boards.

Surfboard Marker Boards are not included.

See mediatechnologies® Finish and Color Guide for choices.

|                  |                                                |     | Surfboard Cart |
|------------------|------------------------------------------------|-----|----------------|
| Model Number     | Description                                    | Wgt | List Price     |
| SFBC-2446-55-MOB | Surfboard Cart, 24"D x 45.5"W x 54.5"H, Mobile | 200 | \$3,118        |