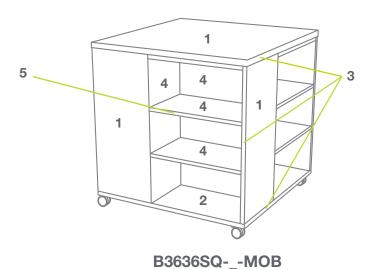

## Qubie (HPL)

| J  | ob:                                       |
|----|-------------------------------------------|
| V  | lodel Number:                             |
| Fi | inish Schedule:                           |
|    |                                           |
| 1  | Exterior Case HPL:                        |
|    |                                           |
|    |                                           |
| 2  | Base Shelf HPL:                           |
|    |                                           |
| •  | E during DVO                              |
| 3  | Exterior PVC:                             |
|    |                                           |
| 4  | Interior Panels & Adjustable Shelves HPL: |
| •  | • • • • • • • • • • • • • • • • • • • •   |

5 Adjustable Shelves PVC: