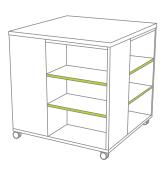

Enter your selection on "Exterior PVC" line on the last page of this designator.

**Step 4:** Select HPL for interior panels & adjustable shelves.

See our selection of finish choices at <a href="https://www.mediatechnologies.com/resources/finishes">https://www.mediatechnologies.com/resources/finishes</a>

Enter your selection on "Interior Panels & Adjustable Shelves HPL" line on the last page of this designator.

**Step 5:** Select PVC for adjustable shelves.

See our selection of finish choices at <a href="https://www.mediatechnologies.com/resources/finishes">https://www.mediatechnologies.com/resources/finishes</a>