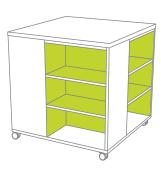

Enter your selection on "Exterior Case HPL" line on the last page of this designator.

**Step 2:** Select HPL for base shelf. This can match either the exterior of the case or the interior and adjustable shelves.

See our selection of finish choices at <a href="https://www.mediatechnologies.com/resources/finishes">https://www.mediatechnologies.com/resources/finishes</a>

Enter your selection on "Base Shelf HPL" line on the last page of this designator.