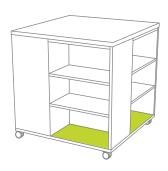

Enter your selection on "Exterior PVC" line on the last page of this designator.

**Step 4:** Select HPL for interior panels & adjustable shelves.

See our selection of finish choices at <a href="https://www.mediatechnologies.com/resources/finishes">https://www.mediatechnologies.com/resources/finishes</a>

Enter your selection on "Interior Panels & Adjustable Shelves HPL" line on the last page of this designator.

**Step 5:** Select PVC for adjustable shelves.

See our selection of finish choices at <a href="https://www.mediatechnologies.com/resources/finishes">https://www.mediatechnologies.com/resources/finishes</a>