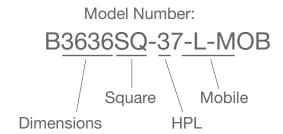

A break down of the Qubie model number is shown to the right.

**Step 1:** Select HPL for exterior of case.

See our selection of finish choices at <a href="https://www.mediatechnologies.com/resources/finishes">https://www.mediatechnologies.com/resources/finishes</a>