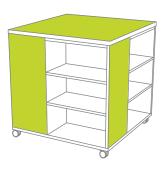

Enter your selection on "Exterior Case HPL" line on the last page of this designator.

**Step 2:** Select HPL for base shelf. This can match either the exterior of the case or the interior and adjustable shelves.

See our selection of finish choices at <a href="https://www.mediatechnologies.com/resources/finishes">https://www.mediatechnologies.com/resources/finishes</a>

Enter your selection on "Base Shelf HPL" line on the last page of this designator.