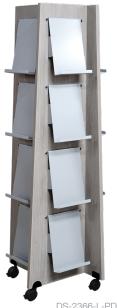

#### SLATWALL PINWHEEL DISPLAY TOWER

- Four high pressure laminate panels arranged in a "pinwheel" construction with radiused edges on the top.
- Edges are 3mm PVC.
- Fully exposed faces are slatwall on 6" centers.
- Four panel-mount locking casters are mounted to the display base with caster brackets.
- Fixed steel display shelf model available with (16) powder coated steel angled display shelves.

Slats: Each fully exposed face is slatwall. Slats are on 6" centers.

Casters: Four panel-mount locking casters are mounted to the display base with caster bracket.

**Slatwall with Fixed Metal Display Shelves:** Includes (16) fixed powder coated steel angled display shelves (DS-2366-L-PDT-FMDS).