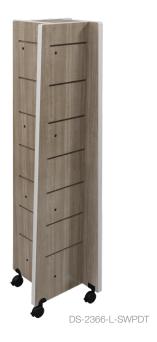

## SLATWALL PINWHEEL DISPLAY TOWER

DS-2366-L-PDT-FMDS

Edges: Choose from our selection of PVC edges.

https://www.mediatechnologies.com/resources/finishes

See mediatechnologies' finish selections at

To Order, Choose Finish Selections & Options

#### SLATWALL PINWHEEL DISPLAY TOWER

- Four high pressure laminate panels arranged in a "pinwheel" construction with radiused edges on the top.
- Edges are 3mm PVC.
- Fully exposed faces are slatwall on 6" centers.
- Four panel-mount locking casters are mounted to the display base with caster brackets.
- Fixed steel display shelf model available with (16) powder coated steel angled display shelves.

General Specifications Panels: Four 1" thick engineered wood panels with high-pressure laminate faces and 3mm PVC banding on all exposed edges, arranged in a "pinwheel" construction. Corners on display top are radiused. Slatwall accessories are not included with DS-2366-L-SWPDT.

Slats: Each fully exposed face is slatwall. Slats are on 6" centers.

Casters: Four panel-mount locking casters are mounted to the display base with caster bracket.

**Slatwall with Fixed Metal Display Shelves:** Includes (16) fixed powder coated steel angled display shelves (DS-2366-L-PDT-FMDS).