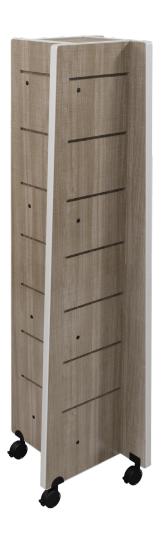

#### SLATWALL PINWHEEL DISPLAY TOWER

- Four high pressure laminate panels arranged in a "pinwheel" construction with radiused edges on the top.
- Edges are 3mm PVC.
- Fully exposed faces are slatwall on 6" centers.
- Four panel-mount locking casters are mounted to the display base with caster brackets.
- Fixed steel display shelf model available with (16) powder coated steel angled display shelves.

General Specifications Panels: Four 1" thick engineered wood panels with high-pressure laminate faces and 3mm PVC banding on all exposed edges, arranged in a "pinwheel" construction. Corners on display top are radiused. Slatwall accessories are not included with DS-2366-L-SWPDT.

Slats: Each fully exposed face is slatwall. Slats are on 6" centers.

Casters: Four panel-mount locking casters are mounted to the display base with caster bracket.

**Slatwall with Fixed Metal Display Shelves:** Includes (16) fixed powder coated steel angled display shelves (DS-2366-L-PDT-FMDS).